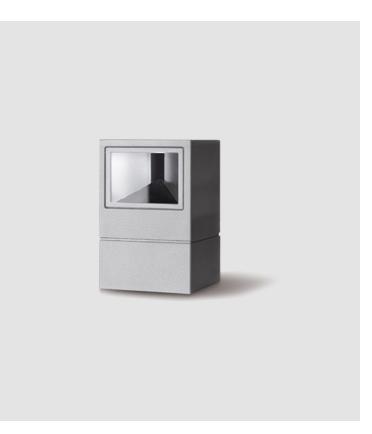

#### GENERAL

| Series: Mini One                                                                                                                                                          |
|---------------------------------------------------------------------------------------------------------------------------------------------------------------------------|
| Brand: Platek                                                                                                                                                             |
| Division: Exterior                                                                                                                                                        |
| Mounting Type: Post                                                                                                                                                       |
| Mounting Location: Above Ground                                                                                                                                           |
| Subcategory: Bollard - Mini                                                                                                                                               |
| PHYSICAL                                                                                                                                                                  |
| Shape: Rectangle                                                                                                                                                          |
| Length (mm): 100                                                                                                                                                          |
| Length (in): 3 <sup>15</sup> / <sub>16</sub>                                                                                                                              |
| Width (mm): 100                                                                                                                                                           |
| Width (in): 3 <sup>15</sup> / <sub>16</sub>                                                                                                                               |
| Height (mm): 150                                                                                                                                                          |
| Height (in): $5\frac{7}{8}$                                                                                                                                               |
| Light Distribution: Direct                                                                                                                                                |
| Diffuser: Transparent Flat Tempered Glass                                                                                                                                 |
| Fixture Finish: GRY / ANT                                                                                                                                                 |
| Fixture Material: Aluminum Die Cast                                                                                                                                       |
| Upon Request: Finishes - Black, White, Bronze, Corten                                                                                                                     |
| ELECTRICAL                                                                                                                                                                |
| Lamp Type: LED                                                                                                                                                            |
| Input Wattage (W): 7.3                                                                                                                                                    |
| Total Output Wattage (W): 6                                                                                                                                               |
| Dimming: Non-Dimmable                                                                                                                                                     |
| Driver Included: Yes                                                                                                                                                      |
| Driver Location: Integrated                                                                                                                                               |
| Driver Type: Constant Current - 120Vac                                                                                                                                    |
| Driver Class: Class 2                                                                                                                                                     |
| Input Voltage (V): 120 - 277                                                                                                                                              |
| Constant Current (MA): 500                                                                                                                                                |
| Upon Request: (Not included - see components [IP65 or higher<br>enclosure to be supplied by others]): Remote: 0-10Vdc dimming / Phase<br>dimming / Non-dimming 120/277Vac |