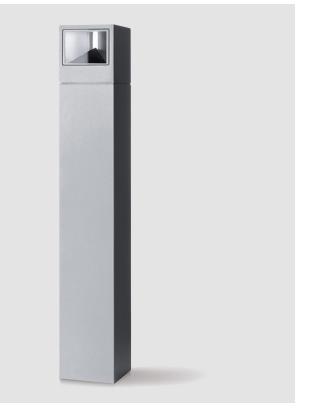

#### GENERAL

| Series: Mini One                                                                                                                                                          |
|---------------------------------------------------------------------------------------------------------------------------------------------------------------------------|
| Brand: Platek                                                                                                                                                             |
| Division: Exterior                                                                                                                                                        |
| Mounting Type: Post                                                                                                                                                       |
| Mounting Location: Above Ground                                                                                                                                           |
| Subcategory: Bollard - Mini                                                                                                                                               |
| PHYSICAL                                                                                                                                                                  |
| Shape: Rectangle                                                                                                                                                          |
| Length (mm): 100                                                                                                                                                          |
| Length (in): 3 <sup>15</sup> / <sub>16</sub>                                                                                                                              |
| Width (mm): 100                                                                                                                                                           |
| Width (in): 3 <sup>15</sup> / <sub>16</sub>                                                                                                                               |
| Height (mm): 150                                                                                                                                                          |
| Height (in): $5\frac{7}{8}$                                                                                                                                               |
| Light Distribution: Direct                                                                                                                                                |
| Diffuser: Transparent Flat Tempered Glass                                                                                                                                 |
| Fixture Finish: GRY / ANT                                                                                                                                                 |
| Fixture Material: Aluminum Die Cast                                                                                                                                       |
| Upon Request: Finishes - Black, White, Bronze, Corten                                                                                                                     |
| ELECTRICAL                                                                                                                                                                |
| Lamp Type: LED                                                                                                                                                            |
| Input Wattage (W): 7.3                                                                                                                                                    |
| Total Output Wattage (W): 6                                                                                                                                               |
| Dimming: Non-Dimmable                                                                                                                                                     |
| Driver Included: Yes                                                                                                                                                      |
| Driver Location: Integrated                                                                                                                                               |
| Driver Type: Constant Current - 120Vac                                                                                                                                    |
| Driver Class: Class 2                                                                                                                                                     |
| Input Voltage (V): 120 - 277                                                                                                                                              |
| Constant Current (MA): 500                                                                                                                                                |
| Upon Request: (Not included - see components [IP65 or higher<br>enclosure to be supplied by others]): Remote: 0-10Vdc dimming / Phase<br>dimming / Non-dimming 120/277Vac |

#### LED

| Color Temperature (°K): 2700 / 3000 / 4000 |  |  |  |  |
|--------------------------------------------|--|--|--|--|
| Max. Delivered Lumen (lm): 95 / 100        |  |  |  |  |

| Nominal Lumen (lm): 780 / 810<br>CRI: >90 CRI<br>Lamp Life (hrs): 60000 |                               |  |
|-------------------------------------------------------------------------|-------------------------------|--|
|                                                                         | Nominal Lumen (lm): 780 / 810 |  |
| Lamp Life (hrs): 60000                                                  | CRI: >90 CRI                  |  |
|                                                                         | Lamp Life (hrs): 60000        |  |

### Optic°: 1 Opening

#### RATINGS AND CERTIFICATIONS

| Certified By: Certified for North American Standards |  |
|------------------------------------------------------|--|
| IP rating: IP65                                      |  |
| IK Rating: IK07                                      |  |
| Bug Rating: B0 U0 G0                                 |  |
| Upon Request: Higher Maximum Ambient Temperature     |  |