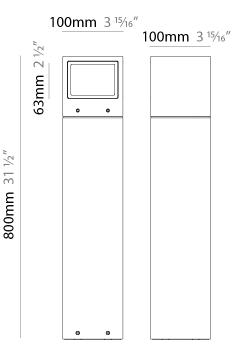

#### GENERAL

| Series: Mini One                                                                                                                                                          |
|---------------------------------------------------------------------------------------------------------------------------------------------------------------------------|
| Brand: Platek                                                                                                                                                             |
| Division: Exterior                                                                                                                                                        |
| Mounting Type: Post                                                                                                                                                       |
| Mounting Location: Above Ground                                                                                                                                           |
| Subcategory: Bollard - Mini                                                                                                                                               |
| PHYSICAL                                                                                                                                                                  |
| Shape: Rectangle                                                                                                                                                          |
| Length (mm): 100                                                                                                                                                          |
| Length (in): 3 <sup>15</sup> / <sub>16</sub>                                                                                                                              |
| Width (mm): 100                                                                                                                                                           |
| Width (in): 3 <sup>15</sup> / <sub>16</sub>                                                                                                                               |
| Height (mm): 150                                                                                                                                                          |
| Height (in): $5\frac{7}{8}$                                                                                                                                               |
| Light Distribution: Direct                                                                                                                                                |
| Diffuser: Transparent Flat Tempered Glass                                                                                                                                 |
| Fixture Finish: GRY / ANT                                                                                                                                                 |
| Fixture Material: Aluminum Die Cast                                                                                                                                       |
| Upon Request: Finishes - Black, White, Bronze, Corten                                                                                                                     |
| ELECTRICAL                                                                                                                                                                |
| Lamp Type: LED                                                                                                                                                            |
| Input Wattage (W): 7.3                                                                                                                                                    |
| Total Output Wattage (W): 6                                                                                                                                               |
| Dimming: Non-Dimmable                                                                                                                                                     |
| Driver Included: Yes                                                                                                                                                      |
| Driver Location: Integrated                                                                                                                                               |
| Driver Type: Constant Current - 120Vac                                                                                                                                    |
| Driver Class: Class 2                                                                                                                                                     |
| Input Voltage (V): 120 - 277                                                                                                                                              |
| Constant Current (MA): 500                                                                                                                                                |
| Upon Request: (Not included - see components [IP65 or higher<br>enclosure to be supplied by others]): Remote: 0-10Vdc dimming / Phase<br>dimming / Non-dimming 120/277Vac |

PROJECT

| SPECIFIER |  |
|-----------|--|
|           |  |

150mm 5 7/8"

F

Zaneen Group Inc. © 2024, T 1800-388-3382, F 416-247-9319, www.zaneen.com

Available for International specifications by adding 'INT' at the end of the existing Model #. For assistance on 'custom' specifications, contact zteam@zaneen.com.