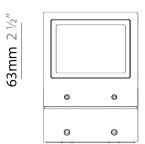

#### GENERAL

| Series: Mini One                                                                                                                                                          |
|---------------------------------------------------------------------------------------------------------------------------------------------------------------------------|
| Brand: Platek                                                                                                                                                             |
| Division: Exterior                                                                                                                                                        |
| Mounting Type: Post                                                                                                                                                       |
| Mounting Location: Above Ground                                                                                                                                           |
| Subcategory: Bollard - Mini                                                                                                                                               |
| PHYSICAL                                                                                                                                                                  |
| Shape: Rectangle                                                                                                                                                          |
| Length (mm): 100                                                                                                                                                          |
| Length (in): 3 <sup>15</sup> / <sub>16</sub>                                                                                                                              |
| Width (mm): 100                                                                                                                                                           |
| Width (in): 3 <sup>15</sup> / <sub>16</sub>                                                                                                                               |
| Height (mm): 150                                                                                                                                                          |
| Height (in): $5\frac{7}{8}$                                                                                                                                               |
| Light Distribution: Direct                                                                                                                                                |
| Diffuser: Transparent Flat Tempered Glass                                                                                                                                 |
| Fixture Finish: GRY / ANT                                                                                                                                                 |
| Fixture Material: Aluminum Die Cast                                                                                                                                       |
| Upon Request: Finishes - Black, White, Bronze, Corten                                                                                                                     |
| ELECTRICAL                                                                                                                                                                |
| Lamp Type: LED                                                                                                                                                            |
| Input Wattage (W): 7.3                                                                                                                                                    |
| Total Output Wattage (W): 6                                                                                                                                               |
| Dimming: Non-Dimmable                                                                                                                                                     |
| Driver Included: Yes                                                                                                                                                      |
| Driver Location: Integrated                                                                                                                                               |
| Driver Type: Constant Current - 120Vac                                                                                                                                    |
| Driver Class: Class 2                                                                                                                                                     |
| Input Voltage (V): 120 - 277                                                                                                                                              |
| Constant Current (MA): 500                                                                                                                                                |
| Upon Request: (Not included - see components [IP65 or higher<br>enclosure to be supplied by others]): Remote: 0-10Vdc dimming / Phase<br>dimming / Non-dimming 120/277Vac |