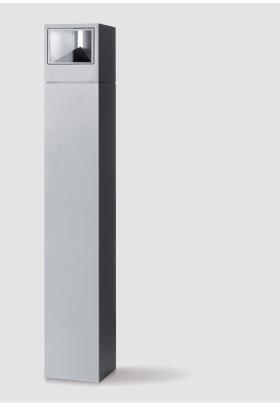

#### GENERAL

| Series: Mini One                                                                                                                                                          |
|---------------------------------------------------------------------------------------------------------------------------------------------------------------------------|
| Brand: Platek                                                                                                                                                             |
| Division: Exterior                                                                                                                                                        |
| Mounting Type: Post                                                                                                                                                       |
| Mounting Location: Above Ground                                                                                                                                           |
| Subcategory: Bollard - Mini                                                                                                                                               |
| PHYSICAL                                                                                                                                                                  |
| Shape: Rectangle                                                                                                                                                          |
| Length (mm): 100                                                                                                                                                          |
| Length (in): 3 <sup>15</sup> / <sub>16</sub>                                                                                                                              |
| Width (mm): 100                                                                                                                                                           |
| Width (in): 3 <sup>15</sup> / <sub>16</sub>                                                                                                                               |
| Height (mm): 150                                                                                                                                                          |
| Height (in): $5\frac{7}{8}$                                                                                                                                               |
| Light Distribution: Direct                                                                                                                                                |
| Diffuser: Transparent Flat Tempered Glass                                                                                                                                 |
| Fixture Finish: GRY / ANT                                                                                                                                                 |
| Fixture Material: Aluminum Die Cast                                                                                                                                       |
| Upon Request: Finishes - Black, White, Bronze, Corten                                                                                                                     |
| ELECTRICAL                                                                                                                                                                |
| Lamp Type: LED                                                                                                                                                            |
| Input Wattage (W): 7.3                                                                                                                                                    |
| Total Output Wattage (W): 6                                                                                                                                               |
| Dimming: Non-Dimmable                                                                                                                                                     |
| Driver Included: Yes                                                                                                                                                      |
| Driver Location: Integrated                                                                                                                                               |
| Driver Type: Constant Current - 120Vac                                                                                                                                    |
| Driver Class: Class 2                                                                                                                                                     |
| Input Voltage (V): 120 - 277                                                                                                                                              |
| Constant Current (MA): 500                                                                                                                                                |
| Upon Request: (Not included - see components [IP65 or higher<br>enclosure to be supplied by others]): Remote: 0-10Vdc dimming / Phase<br>dimming / Non-dimming 120/277Vac |

PROJECT

| SPECIFIER |  |
|-----------|--|
|           |  |

150mm 5 7/8"

F

Zaneen Group Inc. © 2024, T 1800-388-3382, F 416-247-9319, www.zaneen.com

Available for International specifications by adding 'INT' at the end of the existing Model #. For assistance on 'custom' specifications, contact zteam@zaneen.com.