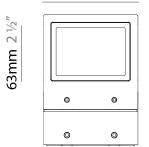

#### GENERAL

| Series: Mini One                                                                                                                                                          |
|---------------------------------------------------------------------------------------------------------------------------------------------------------------------------|
| Brand: Platek                                                                                                                                                             |
| Division: Exterior                                                                                                                                                        |
| Mounting Type: Post                                                                                                                                                       |
| Mounting Location: Above Ground                                                                                                                                           |
| Subcategory: Bollard - Mini                                                                                                                                               |
| PHYSICAL                                                                                                                                                                  |
| Shape: Rectangle                                                                                                                                                          |
| Length (mm): 100                                                                                                                                                          |
| Length (in): 3 <sup>15</sup> / <sub>16</sub>                                                                                                                              |
| Width (mm): 100                                                                                                                                                           |
| Width (in): 3 <sup>15</sup> / <sub>16</sub>                                                                                                                               |
| Height (mm): 150                                                                                                                                                          |
| Height (in): $5\frac{7}{8}$                                                                                                                                               |
| Light Distribution: Direct                                                                                                                                                |
| Diffuser: Transparent Flat Tempered Glass                                                                                                                                 |
| Fixture Finish: GRY / ANT                                                                                                                                                 |
| Fixture Material: Aluminum Die Cast                                                                                                                                       |
| Upon Request: Finishes - Black, White, Bronze, Corten                                                                                                                     |
| ELECTRICAL                                                                                                                                                                |
| Lamp Type: LED                                                                                                                                                            |
| Input Wattage (W): 7.3                                                                                                                                                    |
| Total Output Wattage (W): 6                                                                                                                                               |
| Dimming: Non-Dimmable                                                                                                                                                     |
| Driver Included: Yes                                                                                                                                                      |
| Driver Location: Integrated                                                                                                                                               |
| Driver Type: Constant Current - 120Vac                                                                                                                                    |
| Driver Class: Class 2                                                                                                                                                     |
| Input Voltage (V): 120 - 277                                                                                                                                              |
| Constant Current (MA): 500                                                                                                                                                |
| Upon Request: (Not included - see components [IP65 or higher<br>enclosure to be supplied by others]): Remote: 0-10Vdc dimming / Phase<br>dimming / Non-dimming 120/277Vac |

PROJECT

| SPECIFIER |  |
|-----------|--|
|           |  |

150mm 5 7/8"

F

Zaneen Group Inc. © 2024, T 1800-388-3382, F 416-247-9319, www.zaneen.com

Available for International specifications by adding 'INT' at the end of the existing Model #. For assistance on 'custom' specifications, contact zteam@zaneen.com.