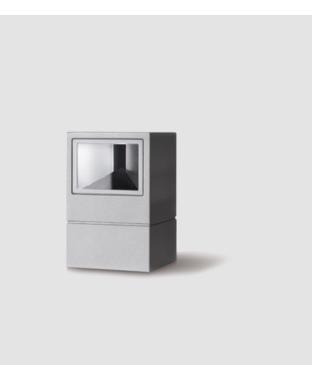

#### GENERAL

| Series: Mini One                                                                                                                                                          |
|---------------------------------------------------------------------------------------------------------------------------------------------------------------------------|
| Brand: Platek                                                                                                                                                             |
| Division: Exterior                                                                                                                                                        |
| Mounting Type: Post                                                                                                                                                       |
| Mounting Location: Above Ground                                                                                                                                           |
| Subcategory: Bollard - Mini                                                                                                                                               |
| PHYSICAL                                                                                                                                                                  |
| Shape: Rectangle                                                                                                                                                          |
| Length (mm): 100                                                                                                                                                          |
| Length (in): 3 <sup>15</sup> / <sub>16</sub>                                                                                                                              |
| Width (mm): 100                                                                                                                                                           |
| Width (in): 3 <sup>15</sup> / <sub>16</sub>                                                                                                                               |
| Height (mm): 150                                                                                                                                                          |
| Height (in): $5\frac{7}{8}$                                                                                                                                               |
| Light Distribution: Direct                                                                                                                                                |
| Diffuser: Transparent Flat Tempered Glass                                                                                                                                 |
| Fixture Finish: GRY / ANT                                                                                                                                                 |
| Fixture Material: Aluminum Die Cast                                                                                                                                       |
| Upon Request: Finishes - Black, White, Bronze, Corten                                                                                                                     |
| ELECTRICAL                                                                                                                                                                |
| Lamp Type: LED                                                                                                                                                            |
| Input Wattage (W): 7.3                                                                                                                                                    |
| Total Output Wattage (W): 6                                                                                                                                               |
| Dimming: Non-Dimmable                                                                                                                                                     |
| Driver Included: Yes                                                                                                                                                      |
| Driver Location: Integrated                                                                                                                                               |
| Driver Type: Constant Current - 120Vac                                                                                                                                    |
| Driver Class: Class 2                                                                                                                                                     |
| Input Voltage (V): 120 - 277                                                                                                                                              |
| Constant Current (MA): 500                                                                                                                                                |
| Upon Request: (Not included - see components [IP65 or higher<br>enclosure to be supplied by others]): Remote: 0-10Vdc dimming / Phase<br>dimming / Non-dimming 120/277Vac |

#### LED

| Color Temperature (°K): 2700 / 3000 / 4000 |  |  |  |  |
|--------------------------------------------|--|--|--|--|
| Max. Delivered Lumen (lm): 95 / 100        |  |  |  |  |

| Nominal Lumen (lm): 780 / 810<br>CRI: >90 CRI<br>Lamp Life (hrs): 60000 |                               |  |
|-------------------------------------------------------------------------|-------------------------------|--|
|                                                                         | Nominal Lumen (lm): 780 / 810 |  |
| Lamp Life (hrs): 60000                                                  | CRI: >90 CRI                  |  |
|                                                                         | Lamp Life (hrs): 60000        |  |

### Optic°: 1 Opening

#### RATINGS AND CERTIFICATIONS

| Certified By: Certified for North American Standards |  |
|------------------------------------------------------|--|
| IP rating: IP65                                      |  |
| IK Rating: IK07                                      |  |
| Bug Rating: B0 U0 G0                                 |  |
| Upon Request: Higher Maximum Ambient Temperature     |  |