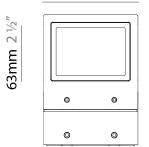

#### GENERAL

| Series: Mini One                                                                                                                                                          |
|---------------------------------------------------------------------------------------------------------------------------------------------------------------------------|
| Brand: Platek                                                                                                                                                             |
| Division: Exterior                                                                                                                                                        |
| Mounting Type: Post                                                                                                                                                       |
| Mounting Location: Above Ground                                                                                                                                           |
| Subcategory: Bollard - Mini                                                                                                                                               |
| PHYSICAL                                                                                                                                                                  |
| Shape: Rectangle                                                                                                                                                          |
| Length (mm): 100                                                                                                                                                          |
| Length (in): 3 <sup>15</sup> / <sub>16</sub>                                                                                                                              |
| Width (mm): 100                                                                                                                                                           |
| Width (in): 3 <sup>15</sup> / <sub>16</sub>                                                                                                                               |
| Height (mm): 150                                                                                                                                                          |
| Height (in): $5\frac{7}{8}$                                                                                                                                               |
| Light Distribution: Direct                                                                                                                                                |
| Diffuser: Transparent Flat Tempered Glass                                                                                                                                 |
| Fixture Finish: GRY / ANT                                                                                                                                                 |
| Fixture Material: Aluminum Die Cast                                                                                                                                       |
| Upon Request: Finishes - Black, White, Bronze, Corten                                                                                                                     |
| ELECTRICAL                                                                                                                                                                |
| Lamp Type: LED                                                                                                                                                            |
| Input Wattage (W): 7.3                                                                                                                                                    |
| Total Output Wattage (W): 6                                                                                                                                               |
| Dimming: Non-Dimmable                                                                                                                                                     |
| Driver Included: Yes                                                                                                                                                      |
| Driver Location: Integrated                                                                                                                                               |
| Driver Type: Constant Current - 120Vac                                                                                                                                    |
| Driver Class: Class 2                                                                                                                                                     |
| Input Voltage (V): 120 - 277                                                                                                                                              |
| Constant Current (MA): 500                                                                                                                                                |
| Upon Request: (Not included - see components [IP65 or higher<br>enclosure to be supplied by others]): Remote: 0-10Vdc dimming / Phase<br>dimming / Non-dimming 120/277Vac |

#### GENERAL

| Series: Mini ( | One                                                                                                                                     |
|----------------|-----------------------------------------------------------------------------------------------------------------------------------------|
| Brand: Plate   | k                                                                                                                                       |
| Division: Ext  | erior                                                                                                                                   |
| Mounting Ty    | pe: Post                                                                                                                                |
| Mounting Lo    | cation: Above Ground                                                                                                                    |
| Subcategory    | /: Bollard                                                                                                                              |
| PHYSICAL       |                                                                                                                                         |
| Shape: Recta   | angle                                                                                                                                   |
| Length (mm)    | ): 100                                                                                                                                  |
| Length (in): 3 | 3 <sup>15</sup> / <sub>16</sub>                                                                                                         |
| Width (mm):    | 100                                                                                                                                     |
| Width (in): 3  | 15/16                                                                                                                                   |
| Height (mm)    | : 500                                                                                                                                   |
| Height (in): 1 | 19 <sup>11</sup> / <sub>16</sub>                                                                                                        |
| Light Distrib  | ution: Direct                                                                                                                           |
| Diffuser: Tra  | nsparent Flat Tempered Glass                                                                                                            |
| Fixture Finis  | h: GRY / ANT                                                                                                                            |
| Fixture Mate   | rial: Aluminum Die Cast                                                                                                                 |
| Upon Reque     | st: Finishes - Black, White, Bronze, Corten                                                                                             |
| ELECTRICAL     |                                                                                                                                         |
| Lamp Type:     | LED                                                                                                                                     |
| Input Wattag   | ge (W): 9.5                                                                                                                             |
| Total Output   | t Wattage (W): 9                                                                                                                        |
| Dimming: No    | on-Dimmable                                                                                                                             |
| Driver Includ  | led: Yes                                                                                                                                |
| Driver Locati  | ion: Integrated                                                                                                                         |
| Driver Type:   | Constant Current - 120Vac                                                                                                               |
| Driver Class:  | Class 2                                                                                                                                 |
| Input Voltag   | e (V): 120 - 277                                                                                                                        |
|                | rrent (MA): 700                                                                                                                         |
| enclosure to   | st: (Not included - see components [IP65 or higher<br>be supplied by others]): Remote: 0-10Vdc dimming / Phase<br>on-dimming 120/277Vac |
|                |                                                                                                                                         |