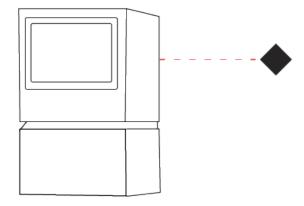

#### GENERAL

| Series: Mini One                                                                                                                                                          |
|---------------------------------------------------------------------------------------------------------------------------------------------------------------------------|
| Brand: Platek                                                                                                                                                             |
| Division: Exterior                                                                                                                                                        |
| Mounting Type: Post                                                                                                                                                       |
| Mounting Location: Above Ground                                                                                                                                           |
| Subcategory: Bollard - Mini                                                                                                                                               |
| PHYSICAL                                                                                                                                                                  |
| Shape: Rectangle                                                                                                                                                          |
| Length (mm): 100                                                                                                                                                          |
| Length (in): 3 <sup>15</sup> / <sub>16</sub>                                                                                                                              |
| Width (mm): 100                                                                                                                                                           |
| Width (in): 3 <sup>15</sup> / <sub>16</sub>                                                                                                                               |
| Height (mm): 150                                                                                                                                                          |
| Height (in): $5\frac{7}{8}$                                                                                                                                               |
| Light Distribution: Direct                                                                                                                                                |
| Diffuser: Transparent Flat Tempered Glass                                                                                                                                 |
| Fixture Finish: GRY / ANT                                                                                                                                                 |
| Fixture Material: Aluminum Die Cast                                                                                                                                       |
| Upon Request: Finishes - Black, White, Bronze, Corten                                                                                                                     |
| ELECTRICAL                                                                                                                                                                |
| Lamp Type: LED                                                                                                                                                            |
| Input Wattage (W): 7.3                                                                                                                                                    |
| Total Output Wattage (W): 6                                                                                                                                               |
| Dimming: Non-Dimmable                                                                                                                                                     |
| Driver Included: Yes                                                                                                                                                      |
| Driver Location: Integrated                                                                                                                                               |
| Driver Type: Constant Current - 120Vac                                                                                                                                    |
| Driver Class: Class 2                                                                                                                                                     |
| Input Voltage (V): 120 - 277                                                                                                                                              |
| Constant Current (MA): 500                                                                                                                                                |
| Upon Request: (Not included - see components [IP65 or higher<br>enclosure to be supplied by others]): Remote: 0-10Vdc dimming / Phase<br>dimming / Non-dimming 120/277Vac |

### Optic°: 1 Opening