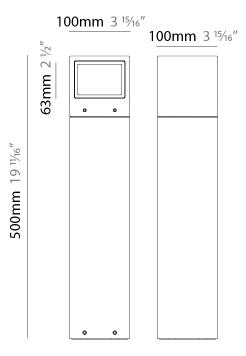

#### GENERAL

| Series: Mini ( | One                                                                                                                                     |
|----------------|-----------------------------------------------------------------------------------------------------------------------------------------|
| Brand: Plate   | k                                                                                                                                       |
| Division: Ext  | erior                                                                                                                                   |
| Mounting Ty    | pe: Post                                                                                                                                |
| Mounting Lo    | cation: Above Ground                                                                                                                    |
| Subcategory    | /: Bollard                                                                                                                              |
| PHYSICAL       |                                                                                                                                         |
| Shape: Recta   | angle                                                                                                                                   |
| Length (mm)    | ): 100                                                                                                                                  |
| Length (in): 3 | 3 <sup>15</sup> / <sub>16</sub>                                                                                                         |
| Width (mm):    | 100                                                                                                                                     |
| Width (in): 3  | 15/16                                                                                                                                   |
| Height (mm)    | : 500                                                                                                                                   |
| Height (in): 1 | 19 <sup>11</sup> / <sub>16</sub>                                                                                                        |
| Light Distrib  | ution: Direct                                                                                                                           |
| Diffuser: Tra  | nsparent Flat Tempered Glass                                                                                                            |
| Fixture Finis  | h: GRY / ANT                                                                                                                            |
| Fixture Mate   | rial: Aluminum Die Cast                                                                                                                 |
| Upon Reque     | st: Finishes - Black, White, Bronze, Corten                                                                                             |
| ELECTRICAL     |                                                                                                                                         |
| Lamp Type:     | LED                                                                                                                                     |
| Input Wattag   | ge (W): 9.5                                                                                                                             |
| Total Output   | t Wattage (W): 9                                                                                                                        |
| Dimming: No    | on-Dimmable                                                                                                                             |
| Driver Includ  | led: Yes                                                                                                                                |
| Driver Locati  | ion: Integrated                                                                                                                         |
| Driver Type:   | Constant Current - 120Vac                                                                                                               |
| Driver Class:  | Class 2                                                                                                                                 |
| Input Voltag   | e (V): 120 - 277                                                                                                                        |
|                | rrent (MA): 700                                                                                                                         |
| enclosure to   | st: (Not included - see components [IP65 or higher<br>be supplied by others]): Remote: 0-10Vdc dimming / Phase<br>on-dimming 120/277Vac |
|                |                                                                                                                                         |

#### GENERAL

| Brand: Platek         Division: Exterior         Mounting Type: Post         Mounting Location: Above Ground         Subcategory: Bollard         PHYSICAL         Shape: Rectangle         Length (nm): 100         Length (in): 3 <sup>15</sup> / <sub>16</sub> Width (mm): 100         Width (mm): 100         Width (in): 3 <sup>15</sup> / <sub>16</sub> Height (mm): 500         Height (in): 19 <sup>11</sup> / <sub>16</sub> Light Distribution: Direct         Diffuser: Transparent Flat Tempered Glass         Fixture Finish: GRY / ANT         Fixture Material: Aluminum Die Cast         Upon Request: Finishes - Black, White, Bronze, Corten         ELECTRICAL         Lamp Type: LED         Input Wattage (W): 9.5         Total Output Wattage (W): 8         Dimming: Non-Dimmable         Driver Included: Yes         Driver Class: Class 2         Input Voltage (V): 120 - 277         Constant Current (MA): 700         Upon Request: (Not included - see components [IP65 or higher enclosure to be supplied by others]): Remote: 0-10Vdc dimming / Phase dimming / Non-dimming 120/277Vac | Series: Mini One                              |                                         |
|-------------------------------------------------------------------------------------------------------------------------------------------------------------------------------------------------------------------------------------------------------------------------------------------------------------------------------------------------------------------------------------------------------------------------------------------------------------------------------------------------------------------------------------------------------------------------------------------------------------------------------------------------------------------------------------------------------------------------------------------------------------------------------------------------------------------------------------------------------------------------------------------------------------------------------------------------------------------------------------------------------------------------------------------------------------------------------------------------------------------------|-----------------------------------------------|-----------------------------------------|
| Mounting Type: Post<br>Mounting Location: Above Ground<br>Subcategory: Bollard<br><b>PHYSICAL</b><br>Shape: Rectangle<br>Length (mm): 100<br>Length (in): 3 ${}^{15}\!\!/_{16}$<br>Width (mm): 100<br>Width (in): 3 ${}^{15}\!\!/_{16}$<br>Height (mm): 500<br>Height (in): 19 ${}^{11}\!\!/_{16}$<br>Light Distribution: Direct<br>Diffuser: Transparent Flat Tempered Glass<br>Fixture Finish: GRY / ANT<br>Fixture Material: Aluminum Die Cast<br>Upon Request: Finishes - Black, White, Bronze, Corten<br><b>ELECTRICAL</b><br>Lamp Type: LED<br>Input Wattage (W): 9.5<br>Total Output Wattage (W): 8<br>Dimming: Non-Dimmable<br>Driver Included: Yes<br>Driver Location: Integrated<br>Driver Type: Constant Current - 120Vac<br>Driver Class: Class 2<br>Input Voltage (V): 120 - 277<br>Constant Current (MA): 700<br>Upon Request: (Not included - see components [IP65 or higher<br>enclosure to be supplied by others]): Remote: 0-10Vdc dimming / Phase                                                                                                                                                    | Brand: Platek                                 |                                         |
| Mounting Location: Above Ground<br>Subcategory: Bollard<br>PHYSICAL<br>Shape: Rectangle<br>Length (im): 100<br>Length (in): 3 <sup>15</sup> / <sub>16</sub><br>Width (im): 3 <sup>15</sup> / <sub>16</sub><br>Width (im): 3 <sup>15</sup> / <sub>16</sub><br>Height (im): 500<br>Height (in): 19 <sup>11</sup> / <sub>16</sub><br>Light Distribution: Direct<br>Diffuser: Transparent Flat Tempered Glass<br>Fixture Finish: GRY / ANT<br>Fixture Material: Aluminum Die Cast<br>Upon Request: Finishes - Black, White, Bronze, Corten<br><b>ELECTRICAL</b><br>Lamp Type: LED<br>Input Wattage (W): 9.5<br>Total Output Wattage (W): 8<br>Dimming: Non-Dimmable<br>Driver Included: Yes<br>Driver Location: Integrated<br>Driver Type: Constant Current - 120Vac<br>Driver Type: Constant Current (MA): 700<br>Upon Request: (Not included - see components [IP65 or higher<br>enclosure to be supplied by others]): Remote: 0-10Vdc dimming / Phase                                                                                                                                                                    | Division: Exterior                            |                                         |
| Subcategory: Bollard PHYSICAL Shape: Rectangle Length (im): 100 Length (in): 3 <sup>15</sup> / <sub>16</sub> Width (mm): 100 Width (in): 3 <sup>15</sup> / <sub>16</sub> Height (mm): 500 Height (in): 19 <sup>11</sup> / <sub>16</sub> Light Distribution: Direct Diffuser: Transparent Flat Tempered Glass Fixture Finish: GRY / ANT Fixture Material: Aluminum Die Cast Upon Request: Finishes - Black, White, Bronze, Corten ELECTRICAL Lamp Type: LED Input Wattage (W): 9.5 Total Output Wattage (W): 8 Dimming: Non-Dimmable Driver Included: Yes Driver Location: Integrated Driver Type: Constant Current - 120Vac Driver Class: Class 2 Input Voltage (V): 120 - 277 Constant Current (MA): 700 Upon Request: (Not included - see components [IP65 or higher enclosure to be supplied by others]): Remote: 0-10Vdc dimming / Phase                                                                                                                                                                                                                                                                            | Mounting Type: Post                           |                                         |
| PHYSICALShape: RectangleLength (im): 100Length (in): 3 $\frac{15}{16}$ Width (mm): 100Width (in): 3 $\frac{15}{16}$ Height (mm): 500Height (in): 19 $\frac{11}{16}$ Light Distribution: DirectDiffuser: Transparent Flat Tempered GlassFixture Finish: GRY / ANTFixture Material: Aluminum Die CastUpon Request: Finishes - Black, White, Bronze, Corten <b>ELECTRICAL</b> Lamp Type: LEDInput Wattage (W): 9.5Total Output Wattage (W): 8Diriver Included: YesDriver Location: IntegratedDriver Type: Constant Current - 120VacDriver Class: Class 2Input Voltage (V): 120 - 277Constant Current (MA): 700Upon Request: (Not included - see components [IP65 or higherenclosure to be supplied by others]): Remote: 0-10Vdc dimming / Phase                                                                                                                                                                                                                                                                                                                                                                            | Mounting Location: Above Gro                  | und                                     |
| Shape: Rectangle<br>Length (mm): 100<br>Length (in): 3 <sup>15</sup> / <sub>16</sub><br>Width (mm): 3 <sup>15</sup> / <sub>16</sub><br>Height (mm): 500<br>Height (in): 19 <sup>11</sup> / <sub>16</sub><br>Light Distribution: Direct<br>Diffuser: Transparent Flat Tempered Glass<br>Fixture Finish: GRY / ANT<br>Fixture Material: Aluminum Die Cast<br>Upon Request: Finishes - Black, White, Bronze, Corten<br><b>ELECTRICAL</b><br>Lamp Type: LED<br>Input Wattage (W): 9.5<br>Total Output Wattage (W): 8<br>Dimming: Non-Dimmable<br>Driver Location: Integrated<br>Driver Location: Integrated<br>Driver Type: Constant Current - 120Vac<br>Driver Class: Class 2<br>Input Voltage (V): 120 - 277<br>Constant Current (MA): 700<br>Upon Request: (Not included - see components [IP65 or higher<br>enclosure to be supplied by others]): Remote: 0-10Vdc dimming / Phase                                                                                                                                                                                                                                       | Subcategory: Bollard                          |                                         |
| Length (mm): 100<br>Length (in): 3 <sup>15</sup> / <sub>16</sub><br>Width (mm): 100<br>Width (in): 3 <sup>15</sup> / <sub>16</sub><br>Height (mm): 500<br>Height (in): 19 <sup>11</sup> / <sub>16</sub><br>Light Distribution: Direct<br>Diffuser: Transparent Flat Tempered Glass<br>Fixture Finish: GRY / ANT<br>Fixture Material: Aluminum Die Cast<br>Upon Request: Finishes - Black, White, Bronze, Corten<br><b>ELECTRICAL</b><br>Lamp Type: LED<br>Input Wattage (W): 9.5<br>Total Output Wattage (W): 8<br>Dimming: Non-Dimmable<br>Driver Included: Yes<br>Driver Location: Integrated<br>Driver Type: Constant Current - 120Vac<br>Driver Class: Class 2<br>Input Voltage (V): 120 - 277<br>Constant Current (MA): 700<br>Upon Request: (Not included - see components [IP65 or higher<br>enclosure to be supplied by others]): Remote: 0-10Vdc dimming / Phase                                                                                                                                                                                                                                               | PHYSICAL                                      |                                         |
| Length (in): 3 ${}^{15}\!\!/_{16}$<br>Width (mm): 100<br>Width (in): 3 ${}^{15}\!\!/_{16}$<br>Height (mm): 500<br>Height (in): 19 ${}^{11}\!\!/_{16}$<br>Light Distribution: Direct<br>Diffuser: Transparent Flat Tempered Glass<br>Fixture Finish: GRY / ANT<br>Fixture Material: Aluminum Die Cast<br>Upon Request: Finishes - Black, White, Bronze, Corten<br><b>ELECTRICAL</b><br>Lamp Type: LED<br>Input Wattage (W): 9.5<br>Total Output Wattage (W): 8<br>Dimming: Non-Dimmable<br>Driver Included: Yes<br>Driver Location: Integrated<br>Driver Class: Class 2<br>Input Voltage (V): 120 - 277<br>Constant Current (MA): 700<br>Upon Request: (Not included - see components [IP65 or higher<br>enclosure to be supplied by others]): Remote: 0-10Vdc dimming / Phase                                                                                                                                                                                                                                                                                                                                           | Shape: Rectangle                              |                                         |
| Width (mm): 100Width (in): 3 ${}^{15}$ /16Height (mm): 500Height (in): 19 ${}^{11}$ /16Light Distribution: DirectDiffuser: Transparent Flat Tempered GlassFixture Finish: GRY / ANTFixture Material: Aluminum Die CastUpon Request: Finishes - Black, White, Bronze, Corten <b>ELECTRICAL</b> Lamp Type: LEDInput Wattage (W): 9.5Total Output Wattage (W): 8Dimming: Non-DimmableDriver Included: YesDriver Class: Class 2Input Voltage (V): 120 - 277Constant Current (MA): 700Upon Request: (Not included - see components [IP65 or higherenclosure to be supplied by others]): Remote: 0-10Vdc dimming / Phase                                                                                                                                                                                                                                                                                                                                                                                                                                                                                                      | Length (mm): 100                              |                                         |
| Width (in): 3 ${}^{15}\!/_{16}$ Height (in): 3 ${}^{15}\!/_{16}$ Height (in): 19 ${}^{11}\!/_{16}$ Light Distribution: DirectDiffuser: Transparent Flat Tempered GlassFixture Finish: GRY / ANTFixture Material: Aluminum Die CastUpon Request: Finishes - Black, White, Bronze, Corten <b>ELECTRICAL</b> Lamp Type: LEDInput Wattage (W): 9.5Total Output Wattage (W): 8Dimming: Non-DimmableDriver Included: YesDriver Location: IntegratedDriver Type: Constant Current - 120VacDriver Class: Class 2Input Voltage (V): 120 - 277Constant Current (MA): 700Upon Request: (Not included - see components [IP65 or higherenclosure to be supplied by others]): Remote: 0-10Vdc dimming / Phase                                                                                                                                                                                                                                                                                                                                                                                                                         | Length (in): 3 <sup>15</sup> / <sub>16</sub>  |                                         |
| Height (im): 500<br>Height (im): 19 <sup>11</sup> / <sub>16</sub><br>Light Distribution: Direct<br>Diffuser: Transparent Flat Tempered Glass<br>Fixture Finish: GRY / ANT<br>Fixture Material: Aluminum Die Cast<br>Upon Request: Finishes - Black, White, Bronze, Corten<br><b>ELECTRICAL</b><br>Lamp Type: LED<br>Input Wattage (W): 9.5<br>Total Output Wattage (W): 8<br>Dimming: Non-Dimmable<br>Driver Included: Yes<br>Driver Location: Integrated<br>Driver Type: Constant Current - 120Vac<br>Driver Class: Class 2<br>Input Voltage (V): 120 - 277<br>Constant Current (MA): 700<br>Upon Request: (Not included - see components [IP65 or higher<br>enclosure to be supplied by others]): Remote: 0-10Vdc dimming / Phase                                                                                                                                                                                                                                                                                                                                                                                     | Width (mm): 100                               |                                         |
| Height (in): 19 <sup>11</sup> / <sub>16</sub><br>Light Distribution: Direct<br>Diffuser: Transparent Flat Tempered Glass<br>Fixture Finish: GRY / ANT<br>Fixture Material: Aluminum Die Cast<br>Upon Request: Finishes - Black, White, Bronze, Corten<br><b>ELECTRICAL</b><br>Lamp Type: LED<br>Input Wattage (W): 9.5<br>Total Output Wattage (W): 8<br>Dimming: Non-Dimmable<br>Driver Included: Yes<br>Driver Location: Integrated<br>Driver Type: Constant Current - 120Vac<br>Driver Class: Class 2<br>Input Voltage (V): 120 - 277<br>Constant Current (MA): 700<br>Upon Request: (Not included - see components [IP65 or higher<br>enclosure to be supplied by others]): Remote: 0-10Vdc dimming / Phase                                                                                                                                                                                                                                                                                                                                                                                                         | Width (in): 3 <sup>15</sup> / <sub>16</sub>   |                                         |
| Light Distribution: Direct<br>Diffuser: Transparent Flat Tempered Glass<br>Fixture Finish: GRY / ANT<br>Fixture Material: Aluminum Die Cast<br>Upon Request: Finishes - Black, White, Bronze, Corten<br><b>ELECTRICAL</b><br>Lamp Type: LED<br>Input Wattage (W): 9.5<br>Total Output Wattage (W): 8<br>Dimming: Non-Dimmable<br>Driver Included: Yes<br>Driver Location: Integrated<br>Driver Type: Constant Current - 120Vac<br>Driver Class: Class 2<br>Input Voltage (V): 120 - 277<br>Constant Current (MA): 700<br>Upon Request: (Not included - see components [IP65 or higher<br>enclosure to be supplied by others]): Remote: 0-10Vdc dimming / Phase                                                                                                                                                                                                                                                                                                                                                                                                                                                          | Height (mm): 500                              |                                         |
| Diffuser: Transparent Flat Tempered Glass<br>Fixture Finish: GRY / ANT<br>Fixture Material: Aluminum Die Cast<br>Upon Request: Finishes - Black, White, Bronze, Corten<br><b>ELECTRICAL</b><br>Lamp Type: LED<br>Input Wattage (W): 9.5<br>Total Output Wattage (W): 8<br>Dimming: Non-Dimmable<br>Driver Included: Yes<br>Driver Location: Integrated<br>Driver Type: Constant Current - 120Vac<br>Driver Class: Class 2<br>Input Voltage (V): 120 - 277<br>Constant Current (MA): 700<br>Upon Request: (Not included - see components [IP65 or higher<br>enclosure to be supplied by others]): Remote: 0-10Vdc dimming / Phase                                                                                                                                                                                                                                                                                                                                                                                                                                                                                        | Height (in): 19 <sup>11</sup> / <sub>16</sub> |                                         |
| Fixture Finish: GRY / ANT         Fixture Material: Aluminum Die Cast         Upon Request: Finishes - Black, White, Bronze, Corten         ELECTRICAL         Lamp Type: LED         Input Wattage (W): 9.5         Total Output Wattage (W): 8         Dimming: Non-Dimmable         Driver Included: Yes         Driver Location: Integrated         Driver Type: Constant Current - 120Vac         Driver Class: Class 2         Input Voltage (V): 120 - 277         Constant Current (MA): 700         Upon Request: (Not included - see components [IP65 or higher enclosure to be supplied by others]): Remote: 0-10Vdc dimming / Phase                                                                                                                                                                                                                                                                                                                                                                                                                                                                         | Light Distribution: Direct                    |                                         |
| Fixture Material: Aluminum Die Cast<br>Upon Request: Finishes - Black, White, Bronze, Corten<br><b>ELECTRICAL</b><br>Lamp Type: LED<br>Input Wattage (W): 9.5<br>Total Output Wattage (W): 8<br>Dimming: Non-Dimmable<br>Driver Included: Yes<br>Driver Location: Integrated<br>Driver Type: Constant Current - 120Vac<br>Driver Class: Class 2<br>Input Voltage (V): 120 - 277<br>Constant Current (MA): 700<br>Upon Request: (Not included - see components [IP65 or higher<br>enclosure to be supplied by others]): Remote: 0-10Vdc dimming / Phase                                                                                                                                                                                                                                                                                                                                                                                                                                                                                                                                                                  | Diffuser: Transparent Flat Tem                | pered Glass                             |
| Upon Request: Finishes - Black, White, Bronze, Corten  ELECTRICAL Lamp Type: LED Input Wattage (W): 9.5 Total Output Wattage (W): 8 Dimming: Non-Dimmable Driver Included: Yes Driver Location: Integrated Driver Type: Constant Current - 120Vac Driver Class: Class 2 Input Voltage (V): 120 - 277 Constant Current (MA): 700 Upon Request: (Not included - see components [IP65 or higher enclosure to be supplied by others]): Remote: 0-10Vdc dimming / Phase                                                                                                                                                                                                                                                                                                                                                                                                                                                                                                                                                                                                                                                      | Fixture Finish: GRY / ANT                     |                                         |
| ELECTRICAL<br>Lamp Type: LED<br>Input Wattage (W): 9.5<br>Total Output Wattage (W): 8<br>Dimming: Non-Dimmable<br>Driver Included: Yes<br>Driver Location: Integrated<br>Driver Type: Constant Current - 120Vac<br>Driver Class: Class 2<br>Input Voltage (V): 120 - 277<br>Constant Current (MA): 700<br>Upon Request: (Not included - see components [IP65 or higher<br>enclosure to be supplied by others]): Remote: 0-10Vdc dimming / Phase                                                                                                                                                                                                                                                                                                                                                                                                                                                                                                                                                                                                                                                                         | Fixture Material: Aluminum Die                | Cast                                    |
| Lamp Type: LED<br>Input Wattage (W): 9.5<br>Total Output Wattage (W): 8<br>Dimming: Non-Dimmable<br>Driver Included: Yes<br>Driver Location: Integrated<br>Driver Type: Constant Current - 120Vac<br>Driver Class: Class 2<br>Input Voltage (V): 120 - 277<br>Constant Current (MA): 700<br>Upon Request: (Not included - see components [IP65 or higher<br>enclosure to be supplied by others]): Remote: 0-10Vdc dimming / Phase                                                                                                                                                                                                                                                                                                                                                                                                                                                                                                                                                                                                                                                                                       | Upon Request: Finishes - Black                | , White, Bronze, Corten                 |
| Input Wattage (W): 9.5<br>Total Output Wattage (W): 8<br>Dimming: Non-Dimmable<br>Driver Included: Yes<br>Driver Location: Integrated<br>Driver Type: Constant Current - 120Vac<br>Driver Class: Class 2<br>Input Voltage (V): 120 - 277<br>Constant Current (MA): 700<br>Upon Request: (Not included - see components [IP65 or higher<br>enclosure to be supplied by others]): Remote: 0-10Vdc dimming / Phase                                                                                                                                                                                                                                                                                                                                                                                                                                                                                                                                                                                                                                                                                                         | ELECTRICAL                                    |                                         |
| Total Output Wattage (W): 8<br>Dimming: Non-Dimmable<br>Driver Included: Yes<br>Driver Location: Integrated<br>Driver Type: Constant Current - 120Vac<br>Driver Class: Class 2<br>Input Voltage (V): 120 - 277<br>Constant Current (MA): 700<br>Upon Request: (Not included - see components [IP65 or higher<br>enclosure to be supplied by others]): Remote: 0-10Vdc dimming / Phase                                                                                                                                                                                                                                                                                                                                                                                                                                                                                                                                                                                                                                                                                                                                   | Lamp Type: LED                                |                                         |
| Dimming: Non-Dimmable<br>Driver Included: Yes<br>Driver Location: Integrated<br>Driver Type: Constant Current - 120Vac<br>Driver Class: Class 2<br>Input Voltage (V): 120 - 277<br>Constant Current (MA): 700<br>Upon Request: (Not included - see components [IP65 or higher<br>enclosure to be supplied by others]): Remote: 0-10Vdc dimming / Phase                                                                                                                                                                                                                                                                                                                                                                                                                                                                                                                                                                                                                                                                                                                                                                  | Input Wattage (W): 9.5                        |                                         |
| Driver Included: Yes<br>Driver Location: Integrated<br>Driver Type: Constant Current - 120Vac<br>Driver Class: Class 2<br>Input Voltage (V): 120 - 277<br>Constant Current (MA): 700<br>Upon Request: (Not included - see components [IP65 or higher<br>enclosure to be supplied by others]): Remote: 0-10Vdc dimming / Phase                                                                                                                                                                                                                                                                                                                                                                                                                                                                                                                                                                                                                                                                                                                                                                                           | Total Output Wattage (W): 8                   |                                         |
| Driver Location: Integrated<br>Driver Type: Constant Current - 120Vac<br>Driver Class: Class 2<br>Input Voltage (V): 120 - 277<br>Constant Current (MA): 700<br>Upon Request: (Not included - see components [IP65 or higher<br>enclosure to be supplied by others]): Remote: 0-10Vdc dimming / Phase                                                                                                                                                                                                                                                                                                                                                                                                                                                                                                                                                                                                                                                                                                                                                                                                                   | Dimming: Non-Dimmable                         |                                         |
| Driver Type: Constant Current - 120Vac<br>Driver Class: Class 2<br>Input Voltage (V): 120 - 277<br>Constant Current (MA): 700<br>Upon Request: (Not included - see components [IP65 or higher<br>enclosure to be supplied by others]): Remote: 0-10Vdc dimming / Phase                                                                                                                                                                                                                                                                                                                                                                                                                                                                                                                                                                                                                                                                                                                                                                                                                                                  | Driver Included: Yes                          |                                         |
| Driver Class: Class 2<br>Input Voltage (V): 120 - 277<br>Constant Current (MA): 700<br>Upon Request: (Not included - see components [IP65 or higher<br>enclosure to be supplied by others]): Remote: 0-10Vdc dimming / Phase                                                                                                                                                                                                                                                                                                                                                                                                                                                                                                                                                                                                                                                                                                                                                                                                                                                                                            | Driver Location: Integrated                   |                                         |
| Input Voltage (V): 120 - 277<br>Constant Current (MA): 700<br>Upon Request: (Not included - see components [IP65 or higher<br>enclosure to be supplied by others]): Remote: 0-10Vdc dimming / Phase                                                                                                                                                                                                                                                                                                                                                                                                                                                                                                                                                                                                                                                                                                                                                                                                                                                                                                                     | Driver Type: Constant Current                 | - 120Vac                                |
| Constant Current (MA): 700<br>Upon Request: (Not included - see components [IP65 or higher<br>enclosure to be supplied by others]): Remote: 0-10Vdc dimming / Phase                                                                                                                                                                                                                                                                                                                                                                                                                                                                                                                                                                                                                                                                                                                                                                                                                                                                                                                                                     | Driver Class: Class 2                         |                                         |
| Upon Request: (Not included - see components [IP65 or higher enclosure to be supplied by others]): Remote: 0-10Vdc dimming / Phase                                                                                                                                                                                                                                                                                                                                                                                                                                                                                                                                                                                                                                                                                                                                                                                                                                                                                                                                                                                      | Input Voltage (V): 120 - 277                  |                                         |
| enclosure to be supplied by others]): Remote: 0-10Vdc dimming / Phase                                                                                                                                                                                                                                                                                                                                                                                                                                                                                                                                                                                                                                                                                                                                                                                                                                                                                                                                                                                                                                                   | Constant Current (MA): 700                    |                                         |
|                                                                                                                                                                                                                                                                                                                                                                                                                                                                                                                                                                                                                                                                                                                                                                                                                                                                                                                                                                                                                                                                                                                         | enclosure to be supplied by oth               | ners]): Remote: 0-10Vdc dimming / Phase |