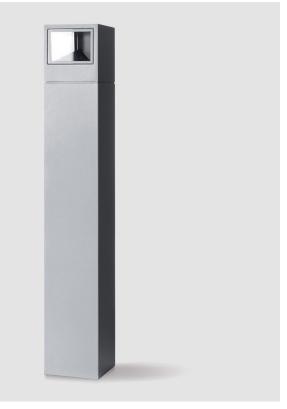

#### GENERAL

| Series: Mini One                                                                                                                                                          |
|---------------------------------------------------------------------------------------------------------------------------------------------------------------------------|
| Brand: Platek                                                                                                                                                             |
| Division: Exterior                                                                                                                                                        |
| Mounting Type: Post                                                                                                                                                       |
| Mounting Location: Above Ground                                                                                                                                           |
| Subcategory: Bollard - Mini                                                                                                                                               |
| PHYSICAL                                                                                                                                                                  |
| Shape: Rectangle                                                                                                                                                          |
| Length (mm): 100                                                                                                                                                          |
| Length (in): 3 <sup>15</sup> / <sub>16</sub>                                                                                                                              |
| Width (mm): 100                                                                                                                                                           |
| Width (in): 3 <sup>15</sup> / <sub>16</sub>                                                                                                                               |
| Height (mm): 150                                                                                                                                                          |
| Height (in): $5\frac{7}{8}$                                                                                                                                               |
| Light Distribution: Direct                                                                                                                                                |
| Diffuser: Transparent Flat Tempered Glass                                                                                                                                 |
| Fixture Finish: GRY / ANT                                                                                                                                                 |
| Fixture Material: Aluminum Die Cast                                                                                                                                       |
| Upon Request: Finishes - Black, White, Bronze, Corten                                                                                                                     |
| ELECTRICAL                                                                                                                                                                |
| Lamp Type: LED                                                                                                                                                            |
| Input Wattage (W): 7.3                                                                                                                                                    |
| Total Output Wattage (W): 6                                                                                                                                               |
| Dimming: Non-Dimmable                                                                                                                                                     |
| Driver Included: Yes                                                                                                                                                      |
| Driver Location: Integrated                                                                                                                                               |
| Driver Type: Constant Current - 120Vac                                                                                                                                    |
| Driver Class: Class 2                                                                                                                                                     |
| Input Voltage (V): 120 - 277                                                                                                                                              |
| Constant Current (MA): 500                                                                                                                                                |
| Upon Request: (Not included - see components [IP65 or higher<br>enclosure to be supplied by others]): Remote: 0-10Vdc dimming / Phase<br>dimming / Non-dimming 120/277Vac |

#### GENERAL

| Series: Mini One                                                                                                                                                          |
|---------------------------------------------------------------------------------------------------------------------------------------------------------------------------|
| Brand: Platek                                                                                                                                                             |
| Division: Exterior                                                                                                                                                        |
| Mounting Type: Post                                                                                                                                                       |
| Mounting Location: Above Ground                                                                                                                                           |
| Subcategory: Bollard - Mini                                                                                                                                               |
| PHYSICAL                                                                                                                                                                  |
| Shape: Rectangle                                                                                                                                                          |
| Length (mm): 100                                                                                                                                                          |
| Length (in): 3 <sup>15</sup> / <sub>16</sub>                                                                                                                              |
| Nidth (mm): 100                                                                                                                                                           |
| Width (in): 3 <sup>15</sup> / <sub>16</sub>                                                                                                                               |
| Height (mm): 150                                                                                                                                                          |
| Height (in): 5 <sup>7</sup> / <sub>8</sub>                                                                                                                                |
| Light Distribution: Direct                                                                                                                                                |
| Diffuser: Transparent Flat Tempered Glass                                                                                                                                 |
| Fixture Finish: GRY / ANT                                                                                                                                                 |
| Fixture Material: Aluminum Die Cast                                                                                                                                       |
| Jpon Request: Finishes - Black, White, Bronze, Corten                                                                                                                     |
| ELECTRICAL                                                                                                                                                                |
| Lamp Type: LED                                                                                                                                                            |
| nput Wattage (W): 7.3                                                                                                                                                     |
| Total Output Wattage (W): 6                                                                                                                                               |
| Dimming: Non-Dimmable                                                                                                                                                     |
| Driver Included: Yes                                                                                                                                                      |
| Driver Location: Integrated                                                                                                                                               |
| Driver Type: Constant Current - 120Vac                                                                                                                                    |
| Driver Class: Class 2                                                                                                                                                     |
| nput Voltage (V): 120 - 277                                                                                                                                               |
| Constant Current (MA): 500                                                                                                                                                |
| Jpon Request: (Not included - see components [IP65 or higher<br>enclosure to be supplied by others]): Remote: 0-10Vdc dimming / Phase<br>dimming / Non-dimming 120/277Vac |

#### GENERAL

| GENERAL                       |                                                                                                                                       |
|-------------------------------|---------------------------------------------------------------------------------------------------------------------------------------|
| Series: Mini Or               | ne                                                                                                                                    |
| Brand: Platek                 |                                                                                                                                       |
| Division: Exter               | rior                                                                                                                                  |
| Mounting Typ                  | e: Post                                                                                                                               |
| Mounting Loca                 | ation: Above Ground                                                                                                                   |
| Subcategory:                  | Bollard - Mini                                                                                                                        |
| PHYSICAL                      |                                                                                                                                       |
| Shape: Rectar                 | ıgle                                                                                                                                  |
| Length (mm):                  | 100                                                                                                                                   |
| Length (in): 3 <sup>1</sup>   | 15/16                                                                                                                                 |
| Width (mm): 1                 | .00                                                                                                                                   |
| Width (in): 3 15/             | /16                                                                                                                                   |
| Height (mm):                  | 150                                                                                                                                   |
| Height (in): 5 <sup>7</sup> / | /8                                                                                                                                    |
| Light Distribut               | tion: Direct                                                                                                                          |
| Diffuser: Trans               | sparent Flat Tempered Glass                                                                                                           |
| Fixture Finish:               | : GRY / ANT                                                                                                                           |
| Fixture Materi                | al: Aluminum Die Cast                                                                                                                 |
| Upon Request                  | t: Finishes - Black, White, Bronze, Corten                                                                                            |
| ELECTRICAL                    |                                                                                                                                       |
| Lamp Type: L                  | ED                                                                                                                                    |
| Input Wattage                 | e (W): 7.3                                                                                                                            |
| Total Output \                | Wattage (W): 6                                                                                                                        |
| Dimming: Nor                  | ı-Dimmable                                                                                                                            |
| Driver Include                | ed: Yes                                                                                                                               |
| Driver Locatio                | n: Integrated                                                                                                                         |
| Driver Type: C                | Constant Current - 120Vac                                                                                                             |
| Driver Class: C               | Class 2                                                                                                                               |
| Input Voltage                 | (V): 120 - 277                                                                                                                        |
| Constant Curr                 | ent (MA): 500                                                                                                                         |
| enclosure to b                | t: (Not included - see components [IP65 or higher<br>be supplied by others]): Remote: 0-10Vdc dimming / Phase<br>n-dimming 120/277Vac |
|                               |                                                                                                                                       |