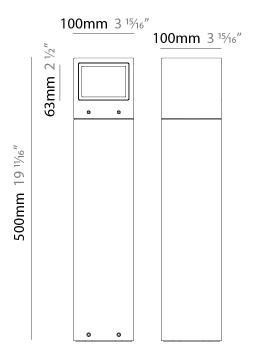

#### GENERAL

| Series: Mini ( | One                                                                                                                                     |
|----------------|-----------------------------------------------------------------------------------------------------------------------------------------|
| Brand: Plate   | k                                                                                                                                       |
| Division: Ext  | erior                                                                                                                                   |
| Mounting Ty    | pe: Post                                                                                                                                |
| Mounting Lo    | cation: Above Ground                                                                                                                    |
| Subcategory    | /: Bollard                                                                                                                              |
| PHYSICAL       |                                                                                                                                         |
| Shape: Recta   | angle                                                                                                                                   |
| Length (mm)    | ): 100                                                                                                                                  |
| Length (in): 3 | 3 <sup>15</sup> / <sub>16</sub>                                                                                                         |
| Width (mm):    | 100                                                                                                                                     |
| Width (in): 3  | 15/16                                                                                                                                   |
| Height (mm)    | : 500                                                                                                                                   |
| Height (in): 1 | 19 <sup>11</sup> / <sub>16</sub>                                                                                                        |
| Light Distrib  | ution: Direct                                                                                                                           |
| Diffuser: Tra  | nsparent Flat Tempered Glass                                                                                                            |
| Fixture Finis  | h: GRY / ANT                                                                                                                            |
| Fixture Mate   | rial: Aluminum Die Cast                                                                                                                 |
| Upon Reque     | st: Finishes - Black, White, Bronze, Corten                                                                                             |
| ELECTRICAL     |                                                                                                                                         |
| Lamp Type:     | LED                                                                                                                                     |
| Input Wattag   | ge (W): 9.5                                                                                                                             |
| Total Output   | t Wattage (W): 9                                                                                                                        |
| Dimming: No    | on-Dimmable                                                                                                                             |
| Driver Includ  | led: Yes                                                                                                                                |
| Driver Locati  | ion: Integrated                                                                                                                         |
| Driver Type:   | Constant Current - 120Vac                                                                                                               |
| Driver Class:  | Class 2                                                                                                                                 |
| Input Voltag   | e (V): 120 - 277                                                                                                                        |
|                | rrent (MA): 700                                                                                                                         |
| enclosure to   | st: (Not included - see components [IP65 or higher<br>be supplied by others]): Remote: 0-10Vdc dimming / Phase<br>on-dimming 120/277Vac |
|                |                                                                                                                                         |

#### GENERAL

| Brand: Platek         Division: Exterior         Mounting Type: Post         Mounting Location: Above Ground         Subcategory: Bollard         PHYSICAL         Shape: Rectangle         Length (nm): 100         Length (in): 3 <sup>15</sup> / <sub>16</sub> Width (mm): 100         Width (mm): 100         Width (in): 3 <sup>15</sup> / <sub>16</sub> Height (mm): 500         Height (in): 19 <sup>11</sup> / <sub>16</sub> Light Distribution: Direct         Diffuser: Transparent Flat Tempered Glass         Fixture Finish: GRY / ANT         Fixture Material: Aluminum Die Cast         Upon Request: Finishes - Black, White, Bronze, Corten         ELECTRICAL         Lamp Type: LED         Input Wattage (W): 9.5         Total Output Wattage (W): 8         Dimming: Non-Dimmable         Driver Included: Yes         Driver Class: Class 2         Input Voltage (V): 120 - 277         Constant Current (MA): 700         Upon Request: (Not included - see components [IP65 or higher enclosure to be supplied by others]): Remote: 0-10Vdc dimming / Phase dimming / Non-dimming 120/277Vac | Series: Mini One                              |                                         |
|-------------------------------------------------------------------------------------------------------------------------------------------------------------------------------------------------------------------------------------------------------------------------------------------------------------------------------------------------------------------------------------------------------------------------------------------------------------------------------------------------------------------------------------------------------------------------------------------------------------------------------------------------------------------------------------------------------------------------------------------------------------------------------------------------------------------------------------------------------------------------------------------------------------------------------------------------------------------------------------------------------------------------------------------------------------------------------------------------------------------------|-----------------------------------------------|-----------------------------------------|
| Mounting Type: Post<br>Mounting Location: Above Ground<br>Subcategory: Bollard<br><b>PHYSICAL</b><br>Shape: Rectangle<br>Length (mm): 100<br>Length (in): 3 ${}^{15}\!\!/_{16}$<br>Width (mm): 100<br>Width (in): 3 ${}^{15}\!\!/_{16}$<br>Height (mm): 500<br>Height (in): 19 ${}^{11}\!\!/_{16}$<br>Light Distribution: Direct<br>Diffuser: Transparent Flat Tempered Glass<br>Fixture Finish: GRY / ANT<br>Fixture Material: Aluminum Die Cast<br>Upon Request: Finishes - Black, White, Bronze, Corten<br><b>ELECTRICAL</b><br>Lamp Type: LED<br>Input Wattage (W): 9.5<br>Total Output Wattage (W): 8<br>Dimming: Non-Dimmable<br>Driver Included: Yes<br>Driver Location: Integrated<br>Driver Type: Constant Current - 120Vac<br>Driver Class: Class 2<br>Input Voltage (V): 120 - 277<br>Constant Current (MA): 700<br>Upon Request: (Not included - see components [IP65 or higher<br>enclosure to be supplied by others]): Remote: 0-10Vdc dimming / Phase                                                                                                                                                    | Brand: Platek                                 |                                         |
| Mounting Location: Above Ground<br>Subcategory: Bollard<br>PHYSICAL<br>Shape: Rectangle<br>Length (im): 100<br>Length (in): 3 <sup>15</sup> / <sub>16</sub><br>Width (im): 3 <sup>15</sup> / <sub>16</sub><br>Width (im): 3 <sup>15</sup> / <sub>16</sub><br>Height (im): 500<br>Height (in): 19 <sup>11</sup> / <sub>16</sub><br>Light Distribution: Direct<br>Diffuser: Transparent Flat Tempered Glass<br>Fixture Finish: GRY / ANT<br>Fixture Material: Aluminum Die Cast<br>Upon Request: Finishes - Black, White, Bronze, Corten<br><b>ELECTRICAL</b><br>Lamp Type: LED<br>Input Wattage (W): 9.5<br>Total Output Wattage (W): 8<br>Dimming: Non-Dimmable<br>Driver Included: Yes<br>Driver Location: Integrated<br>Driver Type: Constant Current - 120Vac<br>Driver Type: Constant Current (MA): 700<br>Upon Request: (Not included - see components [IP65 or higher<br>enclosure to be supplied by others]): Remote: 0-10Vdc dimming / Phase                                                                                                                                                                    | Division: Exterior                            |                                         |
| Subcategory: Bollard PHYSICAL Shape: Rectangle Length (im): 100 Length (in): 3 <sup>15</sup> / <sub>16</sub> Width (mm): 100 Width (in): 3 <sup>15</sup> / <sub>16</sub> Height (mm): 500 Height (in): 19 <sup>11</sup> / <sub>16</sub> Light Distribution: Direct Diffuser: Transparent Flat Tempered Glass Fixture Finish: GRY / ANT Fixture Material: Aluminum Die Cast Upon Request: Finishes - Black, White, Bronze, Corten ELECTRICAL Lamp Type: LED Input Wattage (W): 9.5 Total Output Wattage (W): 8 Dimming: Non-Dimmable Driver Included: Yes Driver Location: Integrated Driver Type: Constant Current - 120Vac Driver Class: Class 2 Input Voltage (V): 120 - 277 Constant Current (MA): 700 Upon Request: (Not included - see components [IP65 or higher enclosure to be supplied by others]): Remote: 0-10Vdc dimming / Phase                                                                                                                                                                                                                                                                            | Mounting Type: Post                           |                                         |
| PHYSICALShape: RectangleLength (im): 100Length (in): 3 $\frac{15}{16}$ Width (mm): 100Width (in): 3 $\frac{15}{16}$ Height (mm): 500Height (in): 19 $\frac{11}{16}$ Light Distribution: DirectDiffuser: Transparent Flat Tempered GlassFixture Finish: GRY / ANTFixture Material: Aluminum Die CastUpon Request: Finishes - Black, White, Bronze, Corten <b>ELECTRICAL</b> Lamp Type: LEDInput Wattage (W): 9.5Total Output Wattage (W): 8Diriver Included: YesDriver Location: IntegratedDriver Type: Constant Current - 120VacDriver Class: Class 2Input Voltage (V): 120 - 277Constant Current (MA): 700Upon Request: (Not included - see components [IP65 or higherenclosure to be supplied by others]): Remote: 0-10Vdc dimming / Phase                                                                                                                                                                                                                                                                                                                                                                            | Mounting Location: Above Gro                  | und                                     |
| Shape: Rectangle<br>Length (mm): 100<br>Length (in): 3 <sup>15</sup> / <sub>16</sub><br>Width (mm): 3 <sup>15</sup> / <sub>16</sub><br>Height (mm): 500<br>Height (in): 19 <sup>11</sup> / <sub>16</sub><br>Light Distribution: Direct<br>Diffuser: Transparent Flat Tempered Glass<br>Fixture Finish: GRY / ANT<br>Fixture Material: Aluminum Die Cast<br>Upon Request: Finishes - Black, White, Bronze, Corten<br><b>ELECTRICAL</b><br>Lamp Type: LED<br>Input Wattage (W): 9.5<br>Total Output Wattage (W): 8<br>Dimming: Non-Dimmable<br>Driver Location: Integrated<br>Driver Location: Integrated<br>Driver Type: Constant Current - 120Vac<br>Driver Class: Class 2<br>Input Voltage (V): 120 - 277<br>Constant Current (MA): 700<br>Upon Request: (Not included - see components [IP65 or higher<br>enclosure to be supplied by others]): Remote: 0-10Vdc dimming / Phase                                                                                                                                                                                                                                       | Subcategory: Bollard                          |                                         |
| Length (mm): 100<br>Length (in): 3 <sup>15</sup> / <sub>16</sub><br>Width (mm): 100<br>Width (in): 3 <sup>15</sup> / <sub>16</sub><br>Height (mm): 500<br>Height (in): 19 <sup>11</sup> / <sub>16</sub><br>Light Distribution: Direct<br>Diffuser: Transparent Flat Tempered Glass<br>Fixture Finish: GRY / ANT<br>Fixture Material: Aluminum Die Cast<br>Upon Request: Finishes - Black, White, Bronze, Corten<br><b>ELECTRICAL</b><br>Lamp Type: LED<br>Input Wattage (W): 9.5<br>Total Output Wattage (W): 8<br>Dimming: Non-Dimmable<br>Driver Included: Yes<br>Driver Location: Integrated<br>Driver Type: Constant Current - 120Vac<br>Driver Class: Class 2<br>Input Voltage (V): 120 - 277<br>Constant Current (MA): 700<br>Upon Request: (Not included - see components [IP65 or higher<br>enclosure to be supplied by others]): Remote: 0-10Vdc dimming / Phase                                                                                                                                                                                                                                               | PHYSICAL                                      |                                         |
| Length (in): 3 ${}^{15}\!\!/_{16}$<br>Width (mm): 100<br>Width (in): 3 ${}^{15}\!\!/_{16}$<br>Height (mm): 500<br>Height (in): 19 ${}^{11}\!\!/_{16}$<br>Light Distribution: Direct<br>Diffuser: Transparent Flat Tempered Glass<br>Fixture Finish: GRY / ANT<br>Fixture Material: Aluminum Die Cast<br>Upon Request: Finishes - Black, White, Bronze, Corten<br><b>ELECTRICAL</b><br>Lamp Type: LED<br>Input Wattage (W): 9.5<br>Total Output Wattage (W): 8<br>Dimming: Non-Dimmable<br>Driver Included: Yes<br>Driver Location: Integrated<br>Driver Class: Class 2<br>Input Voltage (V): 120 - 277<br>Constant Current (MA): 700<br>Upon Request: (Not included - see components [IP65 or higher<br>enclosure to be supplied by others]): Remote: 0-10Vdc dimming / Phase                                                                                                                                                                                                                                                                                                                                           | Shape: Rectangle                              |                                         |
| Width (mm): 100Width (in): 3 ${}^{15}$ /16Height (mm): 500Height (in): 19 ${}^{11}$ /16Light Distribution: DirectDiffuser: Transparent Flat Tempered GlassFixture Finish: GRY / ANTFixture Material: Aluminum Die CastUpon Request: Finishes - Black, White, Bronze, Corten <b>ELECTRICAL</b> Lamp Type: LEDInput Wattage (W): 9.5Total Output Wattage (W): 8Dimming: Non-DimmableDriver Included: YesDriver Class: Class 2Input Voltage (V): 120 - 277Constant Current (MA): 700Upon Request: (Not included - see components [IP65 or higherenclosure to be supplied by others]): Remote: 0-10Vdc dimming / Phase                                                                                                                                                                                                                                                                                                                                                                                                                                                                                                      | Length (mm): 100                              |                                         |
| Width (in): 3 ${}^{15}\!/_{16}$ Height (in): 3 ${}^{15}\!/_{16}$ Height (in): 19 ${}^{11}\!/_{16}$ Light Distribution: DirectDiffuser: Transparent Flat Tempered GlassFixture Finish: GRY / ANTFixture Material: Aluminum Die CastUpon Request: Finishes - Black, White, Bronze, Corten <b>ELECTRICAL</b> Lamp Type: LEDInput Wattage (W): 9.5Total Output Wattage (W): 8Dimming: Non-DimmableDriver Included: YesDriver Location: IntegratedDriver Type: Constant Current - 120VacDriver Class: Class 2Input Voltage (V): 120 - 277Constant Current (MA): 700Upon Request: (Not included - see components [IP65 or higherenclosure to be supplied by others]): Remote: 0-10Vdc dimming / Phase                                                                                                                                                                                                                                                                                                                                                                                                                         | Length (in): 3 <sup>15</sup> / <sub>16</sub>  |                                         |
| Height (im): 500<br>Height (im): 19 <sup>11</sup> / <sub>16</sub><br>Light Distribution: Direct<br>Diffuser: Transparent Flat Tempered Glass<br>Fixture Finish: GRY / ANT<br>Fixture Material: Aluminum Die Cast<br>Upon Request: Finishes - Black, White, Bronze, Corten<br><b>ELECTRICAL</b><br>Lamp Type: LED<br>Input Wattage (W): 9.5<br>Total Output Wattage (W): 8<br>Dimming: Non-Dimmable<br>Driver Included: Yes<br>Driver Location: Integrated<br>Driver Type: Constant Current - 120Vac<br>Driver Class: Class 2<br>Input Voltage (V): 120 - 277<br>Constant Current (MA): 700<br>Upon Request: (Not included - see components [IP65 or higher<br>enclosure to be supplied by others]): Remote: 0-10Vdc dimming / Phase                                                                                                                                                                                                                                                                                                                                                                                     | Width (mm): 100                               |                                         |
| Height (in): 19 <sup>11</sup> / <sub>16</sub><br>Light Distribution: Direct<br>Diffuser: Transparent Flat Tempered Glass<br>Fixture Finish: GRY / ANT<br>Fixture Material: Aluminum Die Cast<br>Upon Request: Finishes - Black, White, Bronze, Corten<br><b>ELECTRICAL</b><br>Lamp Type: LED<br>Input Wattage (W): 9.5<br>Total Output Wattage (W): 8<br>Dimming: Non-Dimmable<br>Driver Included: Yes<br>Driver Location: Integrated<br>Driver Type: Constant Current - 120Vac<br>Driver Class: Class 2<br>Input Voltage (V): 120 - 277<br>Constant Current (MA): 700<br>Upon Request: (Not included - see components [IP65 or higher<br>enclosure to be supplied by others]): Remote: 0-10Vdc dimming / Phase                                                                                                                                                                                                                                                                                                                                                                                                         | Width (in): 3 <sup>15</sup> / <sub>16</sub>   |                                         |
| Light Distribution: Direct<br>Diffuser: Transparent Flat Tempered Glass<br>Fixture Finish: GRY / ANT<br>Fixture Material: Aluminum Die Cast<br>Upon Request: Finishes - Black, White, Bronze, Corten<br><b>ELECTRICAL</b><br>Lamp Type: LED<br>Input Wattage (W): 9.5<br>Total Output Wattage (W): 8<br>Dimming: Non-Dimmable<br>Driver Included: Yes<br>Driver Location: Integrated<br>Driver Type: Constant Current - 120Vac<br>Driver Class: Class 2<br>Input Voltage (V): 120 - 277<br>Constant Current (MA): 700<br>Upon Request: (Not included - see components [IP65 or higher<br>enclosure to be supplied by others]): Remote: 0-10Vdc dimming / Phase                                                                                                                                                                                                                                                                                                                                                                                                                                                          | Height (mm): 500                              |                                         |
| Diffuser: Transparent Flat Tempered Glass<br>Fixture Finish: GRY / ANT<br>Fixture Material: Aluminum Die Cast<br>Upon Request: Finishes - Black, White, Bronze, Corten<br><b>ELECTRICAL</b><br>Lamp Type: LED<br>Input Wattage (W): 9.5<br>Total Output Wattage (W): 8<br>Dimming: Non-Dimmable<br>Driver Included: Yes<br>Driver Location: Integrated<br>Driver Type: Constant Current - 120Vac<br>Driver Class: Class 2<br>Input Voltage (V): 120 - 277<br>Constant Current (MA): 700<br>Upon Request: (Not included - see components [IP65 or higher<br>enclosure to be supplied by others]): Remote: 0-10Vdc dimming / Phase                                                                                                                                                                                                                                                                                                                                                                                                                                                                                        | Height (in): 19 <sup>11</sup> / <sub>16</sub> |                                         |
| Fixture Finish: GRY / ANT         Fixture Material: Aluminum Die Cast         Upon Request: Finishes - Black, White, Bronze, Corten         ELECTRICAL         Lamp Type: LED         Input Wattage (W): 9.5         Total Output Wattage (W): 8         Dimming: Non-Dimmable         Driver Included: Yes         Driver Location: Integrated         Driver Type: Constant Current - 120Vac         Driver Class: Class 2         Input Voltage (V): 120 - 277         Constant Current (MA): 700         Upon Request: (Not included - see components [IP65 or higher enclosure to be supplied by others]): Remote: 0-10Vdc dimming / Phase                                                                                                                                                                                                                                                                                                                                                                                                                                                                         | Light Distribution: Direct                    |                                         |
| Fixture Material: Aluminum Die Cast<br>Upon Request: Finishes - Black, White, Bronze, Corten<br><b>ELECTRICAL</b><br>Lamp Type: LED<br>Input Wattage (W): 9.5<br>Total Output Wattage (W): 8<br>Dimming: Non-Dimmable<br>Driver Included: Yes<br>Driver Location: Integrated<br>Driver Type: Constant Current - 120Vac<br>Driver Class: Class 2<br>Input Voltage (V): 120 - 277<br>Constant Current (MA): 700<br>Upon Request: (Not included - see components [IP65 or higher<br>enclosure to be supplied by others]): Remote: 0-10Vdc dimming / Phase                                                                                                                                                                                                                                                                                                                                                                                                                                                                                                                                                                  | Diffuser: Transparent Flat Tem                | pered Glass                             |
| Upon Request: Finishes - Black, White, Bronze, Corten  ELECTRICAL Lamp Type: LED Input Wattage (W): 9.5 Total Output Wattage (W): 8 Dimming: Non-Dimmable Driver Included: Yes Driver Location: Integrated Driver Type: Constant Current - 120Vac Driver Class: Class 2 Input Voltage (V): 120 - 277 Constant Current (MA): 700 Upon Request: (Not included - see components [IP65 or higher enclosure to be supplied by others]): Remote: 0-10Vdc dimming / Phase                                                                                                                                                                                                                                                                                                                                                                                                                                                                                                                                                                                                                                                      | Fixture Finish: GRY / ANT                     |                                         |
| ELECTRICAL<br>Lamp Type: LED<br>Input Wattage (W): 9.5<br>Total Output Wattage (W): 8<br>Dimming: Non-Dimmable<br>Driver Included: Yes<br>Driver Location: Integrated<br>Driver Type: Constant Current - 120Vac<br>Driver Class: Class 2<br>Input Voltage (V): 120 - 277<br>Constant Current (MA): 700<br>Upon Request: (Not included - see components [IP65 or higher<br>enclosure to be supplied by others]): Remote: 0-10Vdc dimming / Phase                                                                                                                                                                                                                                                                                                                                                                                                                                                                                                                                                                                                                                                                         | Fixture Material: Aluminum Die                | Cast                                    |
| Lamp Type: LED<br>Input Wattage (W): 9.5<br>Total Output Wattage (W): 8<br>Dimming: Non-Dimmable<br>Driver Included: Yes<br>Driver Location: Integrated<br>Driver Type: Constant Current - 120Vac<br>Driver Class: Class 2<br>Input Voltage (V): 120 - 277<br>Constant Current (MA): 700<br>Upon Request: (Not included - see components [IP65 or higher<br>enclosure to be supplied by others]): Remote: 0-10Vdc dimming / Phase                                                                                                                                                                                                                                                                                                                                                                                                                                                                                                                                                                                                                                                                                       | Upon Request: Finishes - Black                | , White, Bronze, Corten                 |
| Input Wattage (W): 9.5<br>Total Output Wattage (W): 8<br>Dimming: Non-Dimmable<br>Driver Included: Yes<br>Driver Location: Integrated<br>Driver Type: Constant Current - 120Vac<br>Driver Class: Class 2<br>Input Voltage (V): 120 - 277<br>Constant Current (MA): 700<br>Upon Request: (Not included - see components [IP65 or higher<br>enclosure to be supplied by others]): Remote: 0-10Vdc dimming / Phase                                                                                                                                                                                                                                                                                                                                                                                                                                                                                                                                                                                                                                                                                                         | ELECTRICAL                                    |                                         |
| Total Output Wattage (W): 8<br>Dimming: Non-Dimmable<br>Driver Included: Yes<br>Driver Location: Integrated<br>Driver Type: Constant Current - 120Vac<br>Driver Class: Class 2<br>Input Voltage (V): 120 - 277<br>Constant Current (MA): 700<br>Upon Request: (Not included - see components [IP65 or higher<br>enclosure to be supplied by others]): Remote: 0-10Vdc dimming / Phase                                                                                                                                                                                                                                                                                                                                                                                                                                                                                                                                                                                                                                                                                                                                   | Lamp Type: LED                                |                                         |
| Dimming: Non-Dimmable<br>Driver Included: Yes<br>Driver Location: Integrated<br>Driver Type: Constant Current - 120Vac<br>Driver Class: Class 2<br>Input Voltage (V): 120 - 277<br>Constant Current (MA): 700<br>Upon Request: (Not included - see components [IP65 or higher<br>enclosure to be supplied by others]): Remote: 0-10Vdc dimming / Phase                                                                                                                                                                                                                                                                                                                                                                                                                                                                                                                                                                                                                                                                                                                                                                  | Input Wattage (W): 9.5                        |                                         |
| Driver Included: Yes<br>Driver Location: Integrated<br>Driver Type: Constant Current - 120Vac<br>Driver Class: Class 2<br>Input Voltage (V): 120 - 277<br>Constant Current (MA): 700<br>Upon Request: (Not included - see components [IP65 or higher<br>enclosure to be supplied by others]): Remote: 0-10Vdc dimming / Phase                                                                                                                                                                                                                                                                                                                                                                                                                                                                                                                                                                                                                                                                                                                                                                                           | Total Output Wattage (W): 8                   |                                         |
| Driver Location: Integrated<br>Driver Type: Constant Current - 120Vac<br>Driver Class: Class 2<br>Input Voltage (V): 120 - 277<br>Constant Current (MA): 700<br>Upon Request: (Not included - see components [IP65 or higher<br>enclosure to be supplied by others]): Remote: 0-10Vdc dimming / Phase                                                                                                                                                                                                                                                                                                                                                                                                                                                                                                                                                                                                                                                                                                                                                                                                                   | Dimming: Non-Dimmable                         |                                         |
| Driver Type: Constant Current - 120Vac<br>Driver Class: Class 2<br>Input Voltage (V): 120 - 277<br>Constant Current (MA): 700<br>Upon Request: (Not included - see components [IP65 or higher<br>enclosure to be supplied by others]): Remote: 0-10Vdc dimming / Phase                                                                                                                                                                                                                                                                                                                                                                                                                                                                                                                                                                                                                                                                                                                                                                                                                                                  | Driver Included: Yes                          |                                         |
| Driver Class: Class 2<br>Input Voltage (V): 120 - 277<br>Constant Current (MA): 700<br>Upon Request: (Not included - see components [IP65 or higher<br>enclosure to be supplied by others]): Remote: 0-10Vdc dimming / Phase                                                                                                                                                                                                                                                                                                                                                                                                                                                                                                                                                                                                                                                                                                                                                                                                                                                                                            | Driver Location: Integrated                   |                                         |
| Input Voltage (V): 120 - 277<br>Constant Current (MA): 700<br>Upon Request: (Not included - see components [IP65 or higher<br>enclosure to be supplied by others]): Remote: 0-10Vdc dimming / Phase                                                                                                                                                                                                                                                                                                                                                                                                                                                                                                                                                                                                                                                                                                                                                                                                                                                                                                                     | Driver Type: Constant Current                 | - 120Vac                                |
| Constant Current (MA): 700<br>Upon Request: (Not included - see components [IP65 or higher<br>enclosure to be supplied by others]): Remote: 0-10Vdc dimming / Phase                                                                                                                                                                                                                                                                                                                                                                                                                                                                                                                                                                                                                                                                                                                                                                                                                                                                                                                                                     | Driver Class: Class 2                         |                                         |
| Upon Request: (Not included - see components [IP65 or higher enclosure to be supplied by others]): Remote: 0-10Vdc dimming / Phase                                                                                                                                                                                                                                                                                                                                                                                                                                                                                                                                                                                                                                                                                                                                                                                                                                                                                                                                                                                      | Input Voltage (V): 120 - 277                  |                                         |
| enclosure to be supplied by others]): Remote: 0-10Vdc dimming / Phase                                                                                                                                                                                                                                                                                                                                                                                                                                                                                                                                                                                                                                                                                                                                                                                                                                                                                                                                                                                                                                                   | Constant Current (MA): 700                    |                                         |
|                                                                                                                                                                                                                                                                                                                                                                                                                                                                                                                                                                                                                                                                                                                                                                                                                                                                                                                                                                                                                                                                                                                         | enclosure to be supplied by oth               | ners]): Remote: 0-10Vdc dimming / Phase |