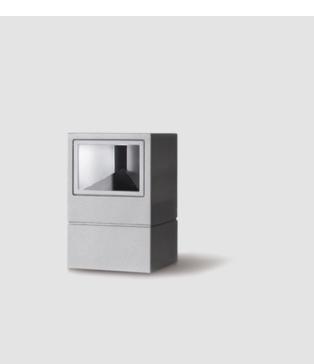

#### GENERAL

| Series: Mini One                                                                                                                                                          |
|---------------------------------------------------------------------------------------------------------------------------------------------------------------------------|
| Brand: Platek                                                                                                                                                             |
| Division: Exterior                                                                                                                                                        |
| Mounting Type: Post                                                                                                                                                       |
| Mounting Location: Above Ground                                                                                                                                           |
| Subcategory: Bollard - Mini                                                                                                                                               |
| PHYSICAL                                                                                                                                                                  |
| Shape: Rectangle                                                                                                                                                          |
| Length (mm): 100                                                                                                                                                          |
| Length (in): 3 <sup>15</sup> / <sub>16</sub>                                                                                                                              |
| Width (mm): 100                                                                                                                                                           |
| Width (in): 3 <sup>15</sup> / <sub>16</sub>                                                                                                                               |
| Height (mm): 150                                                                                                                                                          |
| Height (in): $5\frac{7}{8}$                                                                                                                                               |
| Light Distribution: Direct                                                                                                                                                |
| Diffuser: Transparent Flat Tempered Glass                                                                                                                                 |
| Fixture Finish: GRY / ANT                                                                                                                                                 |
| Fixture Material: Aluminum Die Cast                                                                                                                                       |
| Upon Request: Finishes - Black, White, Bronze, Corten                                                                                                                     |
| ELECTRICAL                                                                                                                                                                |
| Lamp Type: LED                                                                                                                                                            |
| Input Wattage (W): 7.3                                                                                                                                                    |
| Total Output Wattage (W): 6                                                                                                                                               |
| Dimming: Non-Dimmable                                                                                                                                                     |
| Driver Included: Yes                                                                                                                                                      |
| Driver Location: Integrated                                                                                                                                               |
| Driver Type: Constant Current - 120Vac                                                                                                                                    |
| Driver Class: Class 2                                                                                                                                                     |
| Input Voltage (V): 120 - 277                                                                                                                                              |
| Constant Current (MA): 500                                                                                                                                                |
| Upon Request: (Not included - see components [IP65 or higher<br>enclosure to be supplied by others]): Remote: 0-10Vdc dimming / Phase<br>dimming / Non-dimming 120/277Vac |

### Optic°: 1 Opening