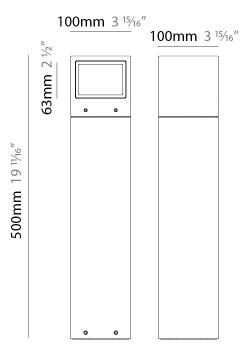

#### GENERAL

| Series: Mini ( | One                                                                                                                                     |
|----------------|-----------------------------------------------------------------------------------------------------------------------------------------|
| Brand: Plate   | k                                                                                                                                       |
| Division: Ext  | erior                                                                                                                                   |
| Mounting Ty    | pe: Post                                                                                                                                |
| Mounting Lo    | cation: Above Ground                                                                                                                    |
| Subcategory    | /: Bollard                                                                                                                              |
| PHYSICAL       |                                                                                                                                         |
| Shape: Recta   | angle                                                                                                                                   |
| Length (mm)    | ): 100                                                                                                                                  |
| Length (in): 3 | 3 <sup>15</sup> / <sub>16</sub>                                                                                                         |
| Width (mm):    | 100                                                                                                                                     |
| Width (in): 3  | 15/16                                                                                                                                   |
| Height (mm)    | : 500                                                                                                                                   |
| Height (in): 1 | 19 <sup>11</sup> / <sub>16</sub>                                                                                                        |
| Light Distrib  | ution: Direct                                                                                                                           |
| Diffuser: Tra  | nsparent Flat Tempered Glass                                                                                                            |
| Fixture Finis  | h: GRY / ANT                                                                                                                            |
| Fixture Mate   | rial: Aluminum Die Cast                                                                                                                 |
| Upon Reque     | st: Finishes - Black, White, Bronze, Corten                                                                                             |
| ELECTRICAL     |                                                                                                                                         |
| Lamp Type:     | LED                                                                                                                                     |
| Input Wattag   | ge (W): 9.5                                                                                                                             |
| Total Output   | t Wattage (W): 9                                                                                                                        |
| Dimming: No    | on-Dimmable                                                                                                                             |
| Driver Includ  | led: Yes                                                                                                                                |
| Driver Locati  | ion: Integrated                                                                                                                         |
| Driver Type:   | Constant Current - 120Vac                                                                                                               |
| Driver Class:  | Class 2                                                                                                                                 |
| Input Voltag   | e (V): 120 - 277                                                                                                                        |
|                | rrent (MA): 700                                                                                                                         |
| enclosure to   | st: (Not included - see components [IP65 or higher<br>be supplied by others]): Remote: 0-10Vdc dimming / Phase<br>on-dimming 120/277Vac |
|                |                                                                                                                                         |

#### GENERAL

| Brand: Platek         Division: Exterior         Mounting Type: Post         Mounting Location: Above Ground         Subcategory: Bollard         PHYSICAL         Shape: Rectangle         Length (nm): 100         Length (in): 3 <sup>15</sup> / <sub>16</sub> Width (mm): 100         Width (mm): 100         Width (in): 3 <sup>15</sup> / <sub>16</sub> Height (mm): 500         Height (in): 19 <sup>11</sup> / <sub>16</sub> Light Distribution: Direct         Diffuser: Transparent Flat Tempered Glass         Fixture Finish: GRY / ANT         Fixture Material: Aluminum Die Cast         Upon Request: Finishes - Black, White, Bronze, Corten         ELECTRICAL         Lamp Type: LED         Input Wattage (W): 9.5         Total Output Wattage (W): 8         Dimming: Non-Dimmable         Driver Included: Yes         Driver Class: Class 2         Input Voltage (V): 120 - 277         Constant Current (MA): 700         Upon Request: (Not included - see components [IP65 or higher enclosure to be supplied by others]): Remote: 0-10Vdc dimming / Phase dimming / Non-dimming 120/277Vac | Series: Mini One                              |                                         |
|-------------------------------------------------------------------------------------------------------------------------------------------------------------------------------------------------------------------------------------------------------------------------------------------------------------------------------------------------------------------------------------------------------------------------------------------------------------------------------------------------------------------------------------------------------------------------------------------------------------------------------------------------------------------------------------------------------------------------------------------------------------------------------------------------------------------------------------------------------------------------------------------------------------------------------------------------------------------------------------------------------------------------------------------------------------------------------------------------------------------------|-----------------------------------------------|-----------------------------------------|
| Mounting Type: Post<br>Mounting Location: Above Ground<br>Subcategory: Bollard<br><b>PHYSICAL</b><br>Shape: Rectangle<br>Length (mm): 100<br>Length (in): 3 ${}^{15}\!\!/_{16}$<br>Width (mm): 100<br>Width (in): 3 ${}^{15}\!\!/_{16}$<br>Height (mm): 500<br>Height (in): 19 ${}^{11}\!\!/_{16}$<br>Light Distribution: Direct<br>Diffuser: Transparent Flat Tempered Glass<br>Fixture Finish: GRY / ANT<br>Fixture Material: Aluminum Die Cast<br>Upon Request: Finishes - Black, White, Bronze, Corten<br><b>ELECTRICAL</b><br>Lamp Type: LED<br>Input Wattage (W): 9.5<br>Total Output Wattage (W): 8<br>Dimming: Non-Dimmable<br>Driver Included: Yes<br>Driver Location: Integrated<br>Driver Type: Constant Current - 120Vac<br>Driver Class: Class 2<br>Input Voltage (V): 120 - 277<br>Constant Current (MA): 700<br>Upon Request: (Not included - see components [IP65 or higher<br>enclosure to be supplied by others]): Remote: 0-10Vdc dimming / Phase                                                                                                                                                    | Brand: Platek                                 |                                         |
| Mounting Location: Above Ground<br>Subcategory: Bollard<br>PHYSICAL<br>Shape: Rectangle<br>Length (im): 100<br>Length (in): 3 <sup>15</sup> / <sub>16</sub><br>Width (im): 3 <sup>15</sup> / <sub>16</sub><br>Width (im): 3 <sup>15</sup> / <sub>16</sub><br>Height (im): 500<br>Height (in): 19 <sup>11</sup> / <sub>16</sub><br>Light Distribution: Direct<br>Diffuser: Transparent Flat Tempered Glass<br>Fixture Finish: GRY / ANT<br>Fixture Material: Aluminum Die Cast<br>Upon Request: Finishes - Black, White, Bronze, Corten<br><b>ELECTRICAL</b><br>Lamp Type: LED<br>Input Wattage (W): 9.5<br>Total Output Wattage (W): 8<br>Dimming: Non-Dimmable<br>Driver Included: Yes<br>Driver Location: Integrated<br>Driver Type: Constant Current - 120Vac<br>Driver Type: Constant Current (MA): 700<br>Upon Request: (Not included - see components [IP65 or higher<br>enclosure to be supplied by others]): Remote: 0-10Vdc dimming / Phase                                                                                                                                                                    | Division: Exterior                            |                                         |
| Subcategory: Bollard PHYSICAL Shape: Rectangle Length (im): 100 Length (in): 3 <sup>15</sup> / <sub>16</sub> Width (mm): 100 Width (in): 3 <sup>15</sup> / <sub>16</sub> Height (mm): 500 Height (in): 19 <sup>11</sup> / <sub>16</sub> Light Distribution: Direct Diffuser: Transparent Flat Tempered Glass Fixture Finish: GRY / ANT Fixture Material: Aluminum Die Cast Upon Request: Finishes - Black, White, Bronze, Corten ELECTRICAL Lamp Type: LED Input Wattage (W): 9.5 Total Output Wattage (W): 8 Dimming: Non-Dimmable Driver Included: Yes Driver Location: Integrated Driver Type: Constant Current - 120Vac Driver Class: Class 2 Input Voltage (V): 120 - 277 Constant Current (MA): 700 Upon Request: (Not included - see components [IP65 or higher enclosure to be supplied by others]): Remote: 0-10Vdc dimming / Phase                                                                                                                                                                                                                                                                            | Mounting Type: Post                           |                                         |
| PHYSICALShape: RectangleLength (im): 100Length (in): 3 $\frac{15}{16}$ Width (mm): 100Width (in): 3 $\frac{15}{16}$ Height (mm): 500Height (in): 19 $\frac{11}{16}$ Light Distribution: DirectDiffuser: Transparent Flat Tempered GlassFixture Finish: GRY / ANTFixture Material: Aluminum Die CastUpon Request: Finishes - Black, White, Bronze, Corten <b>ELECTRICAL</b> Lamp Type: LEDInput Wattage (W): 9.5Total Output Wattage (W): 8Diriver Included: YesDriver Location: IntegratedDriver Type: Constant Current - 120VacDriver Class: Class 2Input Voltage (V): 120 - 277Constant Current (MA): 700Upon Request: (Not included - see components [IP65 or higherenclosure to be supplied by others]): Remote: 0-10Vdc dimming / Phase                                                                                                                                                                                                                                                                                                                                                                            | Mounting Location: Above Gro                  | und                                     |
| Shape: Rectangle<br>Length (mm): 100<br>Length (in): 3 <sup>15</sup> / <sub>16</sub><br>Width (mm): 3 <sup>15</sup> / <sub>16</sub><br>Height (mm): 500<br>Height (in): 19 <sup>11</sup> / <sub>16</sub><br>Light Distribution: Direct<br>Diffuser: Transparent Flat Tempered Glass<br>Fixture Finish: GRY / ANT<br>Fixture Material: Aluminum Die Cast<br>Upon Request: Finishes - Black, White, Bronze, Corten<br><b>ELECTRICAL</b><br>Lamp Type: LED<br>Input Wattage (W): 9.5<br>Total Output Wattage (W): 8<br>Dimming: Non-Dimmable<br>Driver Location: Integrated<br>Driver Location: Integrated<br>Driver Type: Constant Current - 120Vac<br>Driver Class: Class 2<br>Input Voltage (V): 120 - 277<br>Constant Current (MA): 700<br>Upon Request: (Not included - see components [IP65 or higher<br>enclosure to be supplied by others]): Remote: 0-10Vdc dimming / Phase                                                                                                                                                                                                                                       | Subcategory: Bollard                          |                                         |
| Length (mm): 100<br>Length (in): 3 <sup>15</sup> / <sub>16</sub><br>Width (mm): 100<br>Width (in): 3 <sup>15</sup> / <sub>16</sub><br>Height (mm): 500<br>Height (in): 19 <sup>11</sup> / <sub>16</sub><br>Light Distribution: Direct<br>Diffuser: Transparent Flat Tempered Glass<br>Fixture Finish: GRY / ANT<br>Fixture Material: Aluminum Die Cast<br>Upon Request: Finishes - Black, White, Bronze, Corten<br><b>ELECTRICAL</b><br>Lamp Type: LED<br>Input Wattage (W): 9.5<br>Total Output Wattage (W): 8<br>Dimming: Non-Dimmable<br>Driver Included: Yes<br>Driver Location: Integrated<br>Driver Type: Constant Current - 120Vac<br>Driver Class: Class 2<br>Input Voltage (V): 120 - 277<br>Constant Current (MA): 700<br>Upon Request: (Not included - see components [IP65 or higher<br>enclosure to be supplied by others]): Remote: 0-10Vdc dimming / Phase                                                                                                                                                                                                                                               | PHYSICAL                                      |                                         |
| Length (in): 3 ${}^{15}\!\!/_{16}$<br>Width (mm): 100<br>Width (in): 3 ${}^{15}\!\!/_{16}$<br>Height (mm): 500<br>Height (in): 19 ${}^{11}\!\!/_{16}$<br>Light Distribution: Direct<br>Diffuser: Transparent Flat Tempered Glass<br>Fixture Finish: GRY / ANT<br>Fixture Material: Aluminum Die Cast<br>Upon Request: Finishes - Black, White, Bronze, Corten<br><b>ELECTRICAL</b><br>Lamp Type: LED<br>Input Wattage (W): 9.5<br>Total Output Wattage (W): 8<br>Dimming: Non-Dimmable<br>Driver Included: Yes<br>Driver Location: Integrated<br>Driver Class: Class 2<br>Input Voltage (V): 120 - 277<br>Constant Current (MA): 700<br>Upon Request: (Not included - see components [IP65 or higher<br>enclosure to be supplied by others]): Remote: 0-10Vdc dimming / Phase                                                                                                                                                                                                                                                                                                                                           | Shape: Rectangle                              |                                         |
| Width (mm): 100Width (in): 3 ${}^{15}$ /16Height (mm): 500Height (in): 19 ${}^{11}$ /16Light Distribution: DirectDiffuser: Transparent Flat Tempered GlassFixture Finish: GRY / ANTFixture Material: Aluminum Die CastUpon Request: Finishes - Black, White, Bronze, Corten <b>ELECTRICAL</b> Lamp Type: LEDInput Wattage (W): 9.5Total Output Wattage (W): 8Dimming: Non-DimmableDriver Included: YesDriver Class: Class 2Input Voltage (V): 120 - 277Constant Current (MA): 700Upon Request: (Not included - see components [IP65 or higherenclosure to be supplied by others]): Remote: 0-10Vdc dimming / Phase                                                                                                                                                                                                                                                                                                                                                                                                                                                                                                      | Length (mm): 100                              |                                         |
| Width (in): 3 ${}^{15}\!/_{16}$ Height (in): 3 ${}^{15}\!/_{16}$ Height (in): 19 ${}^{11}\!/_{16}$ Light Distribution: DirectDiffuser: Transparent Flat Tempered GlassFixture Finish: GRY / ANTFixture Material: Aluminum Die CastUpon Request: Finishes - Black, White, Bronze, Corten <b>ELECTRICAL</b> Lamp Type: LEDInput Wattage (W): 9.5Total Output Wattage (W): 8Dimming: Non-DimmableDriver Included: YesDriver Location: IntegratedDriver Type: Constant Current - 120VacDriver Class: Class 2Input Voltage (V): 120 - 277Constant Current (MA): 700Upon Request: (Not included - see components [IP65 or higherenclosure to be supplied by others]): Remote: 0-10Vdc dimming / Phase                                                                                                                                                                                                                                                                                                                                                                                                                         | Length (in): 3 <sup>15</sup> / <sub>16</sub>  |                                         |
| Height (im): 500<br>Height (im): 19 <sup>11</sup> / <sub>16</sub><br>Light Distribution: Direct<br>Diffuser: Transparent Flat Tempered Glass<br>Fixture Finish: GRY / ANT<br>Fixture Material: Aluminum Die Cast<br>Upon Request: Finishes - Black, White, Bronze, Corten<br><b>ELECTRICAL</b><br>Lamp Type: LED<br>Input Wattage (W): 9.5<br>Total Output Wattage (W): 8<br>Dimming: Non-Dimmable<br>Driver Included: Yes<br>Driver Location: Integrated<br>Driver Type: Constant Current - 120Vac<br>Driver Class: Class 2<br>Input Voltage (V): 120 - 277<br>Constant Current (MA): 700<br>Upon Request: (Not included - see components [IP65 or higher<br>enclosure to be supplied by others]): Remote: 0-10Vdc dimming / Phase                                                                                                                                                                                                                                                                                                                                                                                     | Width (mm): 100                               |                                         |
| Height (in): 19 <sup>11</sup> / <sub>16</sub><br>Light Distribution: Direct<br>Diffuser: Transparent Flat Tempered Glass<br>Fixture Finish: GRY / ANT<br>Fixture Material: Aluminum Die Cast<br>Upon Request: Finishes - Black, White, Bronze, Corten<br><b>ELECTRICAL</b><br>Lamp Type: LED<br>Input Wattage (W): 9.5<br>Total Output Wattage (W): 8<br>Dimming: Non-Dimmable<br>Driver Included: Yes<br>Driver Location: Integrated<br>Driver Type: Constant Current - 120Vac<br>Driver Class: Class 2<br>Input Voltage (V): 120 - 277<br>Constant Current (MA): 700<br>Upon Request: (Not included - see components [IP65 or higher<br>enclosure to be supplied by others]): Remote: 0-10Vdc dimming / Phase                                                                                                                                                                                                                                                                                                                                                                                                         | Width (in): 3 <sup>15</sup> / <sub>16</sub>   |                                         |
| Light Distribution: Direct<br>Diffuser: Transparent Flat Tempered Glass<br>Fixture Finish: GRY / ANT<br>Fixture Material: Aluminum Die Cast<br>Upon Request: Finishes - Black, White, Bronze, Corten<br><b>ELECTRICAL</b><br>Lamp Type: LED<br>Input Wattage (W): 9.5<br>Total Output Wattage (W): 8<br>Dimming: Non-Dimmable<br>Driver Included: Yes<br>Driver Location: Integrated<br>Driver Type: Constant Current - 120Vac<br>Driver Class: Class 2<br>Input Voltage (V): 120 - 277<br>Constant Current (MA): 700<br>Upon Request: (Not included - see components [IP65 or higher<br>enclosure to be supplied by others]): Remote: 0-10Vdc dimming / Phase                                                                                                                                                                                                                                                                                                                                                                                                                                                          | Height (mm): 500                              |                                         |
| Diffuser: Transparent Flat Tempered Glass<br>Fixture Finish: GRY / ANT<br>Fixture Material: Aluminum Die Cast<br>Upon Request: Finishes - Black, White, Bronze, Corten<br><b>ELECTRICAL</b><br>Lamp Type: LED<br>Input Wattage (W): 9.5<br>Total Output Wattage (W): 8<br>Dimming: Non-Dimmable<br>Driver Included: Yes<br>Driver Location: Integrated<br>Driver Type: Constant Current - 120Vac<br>Driver Class: Class 2<br>Input Voltage (V): 120 - 277<br>Constant Current (MA): 700<br>Upon Request: (Not included - see components [IP65 or higher<br>enclosure to be supplied by others]): Remote: 0-10Vdc dimming / Phase                                                                                                                                                                                                                                                                                                                                                                                                                                                                                        | Height (in): 19 <sup>11</sup> / <sub>16</sub> |                                         |
| Fixture Finish: GRY / ANT         Fixture Material: Aluminum Die Cast         Upon Request: Finishes - Black, White, Bronze, Corten         ELECTRICAL         Lamp Type: LED         Input Wattage (W): 9.5         Total Output Wattage (W): 8         Dimming: Non-Dimmable         Driver Included: Yes         Driver Location: Integrated         Driver Type: Constant Current - 120Vac         Driver Class: Class 2         Input Voltage (V): 120 - 277         Constant Current (MA): 700         Upon Request: (Not included - see components [IP65 or higher enclosure to be supplied by others]): Remote: 0-10Vdc dimming / Phase                                                                                                                                                                                                                                                                                                                                                                                                                                                                         | Light Distribution: Direct                    |                                         |
| Fixture Material: Aluminum Die Cast<br>Upon Request: Finishes - Black, White, Bronze, Corten<br><b>ELECTRICAL</b><br>Lamp Type: LED<br>Input Wattage (W): 9.5<br>Total Output Wattage (W): 8<br>Dimming: Non-Dimmable<br>Driver Included: Yes<br>Driver Location: Integrated<br>Driver Type: Constant Current - 120Vac<br>Driver Class: Class 2<br>Input Voltage (V): 120 - 277<br>Constant Current (MA): 700<br>Upon Request: (Not included - see components [IP65 or higher<br>enclosure to be supplied by others]): Remote: 0-10Vdc dimming / Phase                                                                                                                                                                                                                                                                                                                                                                                                                                                                                                                                                                  | Diffuser: Transparent Flat Tem                | pered Glass                             |
| Upon Request: Finishes - Black, White, Bronze, Corten  ELECTRICAL Lamp Type: LED Input Wattage (W): 9.5 Total Output Wattage (W): 8 Dimming: Non-Dimmable Driver Included: Yes Driver Location: Integrated Driver Type: Constant Current - 120Vac Driver Class: Class 2 Input Voltage (V): 120 - 277 Constant Current (MA): 700 Upon Request: (Not included - see components [IP65 or higher enclosure to be supplied by others]): Remote: 0-10Vdc dimming / Phase                                                                                                                                                                                                                                                                                                                                                                                                                                                                                                                                                                                                                                                      | Fixture Finish: GRY / ANT                     |                                         |
| ELECTRICAL<br>Lamp Type: LED<br>Input Wattage (W): 9.5<br>Total Output Wattage (W): 8<br>Dimming: Non-Dimmable<br>Driver Included: Yes<br>Driver Location: Integrated<br>Driver Type: Constant Current - 120Vac<br>Driver Class: Class 2<br>Input Voltage (V): 120 - 277<br>Constant Current (MA): 700<br>Upon Request: (Not included - see components [IP65 or higher<br>enclosure to be supplied by others]): Remote: 0-10Vdc dimming / Phase                                                                                                                                                                                                                                                                                                                                                                                                                                                                                                                                                                                                                                                                         | Fixture Material: Aluminum Die                | Cast                                    |
| Lamp Type: LED<br>Input Wattage (W): 9.5<br>Total Output Wattage (W): 8<br>Dimming: Non-Dimmable<br>Driver Included: Yes<br>Driver Location: Integrated<br>Driver Type: Constant Current - 120Vac<br>Driver Class: Class 2<br>Input Voltage (V): 120 - 277<br>Constant Current (MA): 700<br>Upon Request: (Not included - see components [IP65 or higher<br>enclosure to be supplied by others]): Remote: 0-10Vdc dimming / Phase                                                                                                                                                                                                                                                                                                                                                                                                                                                                                                                                                                                                                                                                                       | Upon Request: Finishes - Black                | , White, Bronze, Corten                 |
| Input Wattage (W): 9.5<br>Total Output Wattage (W): 8<br>Dimming: Non-Dimmable<br>Driver Included: Yes<br>Driver Location: Integrated<br>Driver Type: Constant Current - 120Vac<br>Driver Class: Class 2<br>Input Voltage (V): 120 - 277<br>Constant Current (MA): 700<br>Upon Request: (Not included - see components [IP65 or higher<br>enclosure to be supplied by others]): Remote: 0-10Vdc dimming / Phase                                                                                                                                                                                                                                                                                                                                                                                                                                                                                                                                                                                                                                                                                                         | ELECTRICAL                                    |                                         |
| Total Output Wattage (W): 8<br>Dimming: Non-Dimmable<br>Driver Included: Yes<br>Driver Location: Integrated<br>Driver Type: Constant Current - 120Vac<br>Driver Class: Class 2<br>Input Voltage (V): 120 - 277<br>Constant Current (MA): 700<br>Upon Request: (Not included - see components [IP65 or higher<br>enclosure to be supplied by others]): Remote: 0-10Vdc dimming / Phase                                                                                                                                                                                                                                                                                                                                                                                                                                                                                                                                                                                                                                                                                                                                   | Lamp Type: LED                                |                                         |
| Dimming: Non-Dimmable<br>Driver Included: Yes<br>Driver Location: Integrated<br>Driver Type: Constant Current - 120Vac<br>Driver Class: Class 2<br>Input Voltage (V): 120 - 277<br>Constant Current (MA): 700<br>Upon Request: (Not included - see components [IP65 or higher<br>enclosure to be supplied by others]): Remote: 0-10Vdc dimming / Phase                                                                                                                                                                                                                                                                                                                                                                                                                                                                                                                                                                                                                                                                                                                                                                  | Input Wattage (W): 9.5                        |                                         |
| Driver Included: Yes<br>Driver Location: Integrated<br>Driver Type: Constant Current - 120Vac<br>Driver Class: Class 2<br>Input Voltage (V): 120 - 277<br>Constant Current (MA): 700<br>Upon Request: (Not included - see components [IP65 or higher<br>enclosure to be supplied by others]): Remote: 0-10Vdc dimming / Phase                                                                                                                                                                                                                                                                                                                                                                                                                                                                                                                                                                                                                                                                                                                                                                                           | Total Output Wattage (W): 8                   |                                         |
| Driver Location: Integrated<br>Driver Type: Constant Current - 120Vac<br>Driver Class: Class 2<br>Input Voltage (V): 120 - 277<br>Constant Current (MA): 700<br>Upon Request: (Not included - see components [IP65 or higher<br>enclosure to be supplied by others]): Remote: 0-10Vdc dimming / Phase                                                                                                                                                                                                                                                                                                                                                                                                                                                                                                                                                                                                                                                                                                                                                                                                                   | Dimming: Non-Dimmable                         |                                         |
| Driver Type: Constant Current - 120Vac<br>Driver Class: Class 2<br>Input Voltage (V): 120 - 277<br>Constant Current (MA): 700<br>Upon Request: (Not included - see components [IP65 or higher<br>enclosure to be supplied by others]): Remote: 0-10Vdc dimming / Phase                                                                                                                                                                                                                                                                                                                                                                                                                                                                                                                                                                                                                                                                                                                                                                                                                                                  | Driver Included: Yes                          |                                         |
| Driver Class: Class 2<br>Input Voltage (V): 120 - 277<br>Constant Current (MA): 700<br>Upon Request: (Not included - see components [IP65 or higher<br>enclosure to be supplied by others]): Remote: 0-10Vdc dimming / Phase                                                                                                                                                                                                                                                                                                                                                                                                                                                                                                                                                                                                                                                                                                                                                                                                                                                                                            | Driver Location: Integrated                   |                                         |
| Input Voltage (V): 120 - 277<br>Constant Current (MA): 700<br>Upon Request: (Not included - see components [IP65 or higher<br>enclosure to be supplied by others]): Remote: 0-10Vdc dimming / Phase                                                                                                                                                                                                                                                                                                                                                                                                                                                                                                                                                                                                                                                                                                                                                                                                                                                                                                                     | Driver Type: Constant Current                 | - 120Vac                                |
| Constant Current (MA): 700<br>Upon Request: (Not included - see components [IP65 or higher<br>enclosure to be supplied by others]): Remote: 0-10Vdc dimming / Phase                                                                                                                                                                                                                                                                                                                                                                                                                                                                                                                                                                                                                                                                                                                                                                                                                                                                                                                                                     | Driver Class: Class 2                         |                                         |
| Upon Request: (Not included - see components [IP65 or higher enclosure to be supplied by others]): Remote: 0-10Vdc dimming / Phase                                                                                                                                                                                                                                                                                                                                                                                                                                                                                                                                                                                                                                                                                                                                                                                                                                                                                                                                                                                      | Input Voltage (V): 120 - 277                  |                                         |
| enclosure to be supplied by others]): Remote: 0-10Vdc dimming / Phase                                                                                                                                                                                                                                                                                                                                                                                                                                                                                                                                                                                                                                                                                                                                                                                                                                                                                                                                                                                                                                                   | Constant Current (MA): 700                    |                                         |
|                                                                                                                                                                                                                                                                                                                                                                                                                                                                                                                                                                                                                                                                                                                                                                                                                                                                                                                                                                                                                                                                                                                         | enclosure to be supplied by oth               | ners]): Remote: 0-10Vdc dimming / Phase |