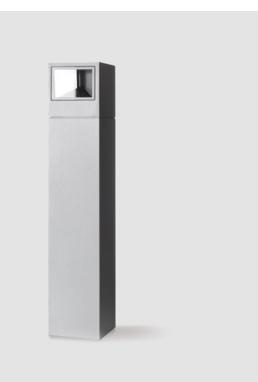

#### GENERAL

| Series: Mini One                                                                                                                                                          |
|---------------------------------------------------------------------------------------------------------------------------------------------------------------------------|
| Brand: Platek                                                                                                                                                             |
| Division: Exterior                                                                                                                                                        |
| Mounting Type: Post                                                                                                                                                       |
| Mounting Location: Above Ground                                                                                                                                           |
| Subcategory: Bollard - Mini                                                                                                                                               |
| PHYSICAL                                                                                                                                                                  |
| Shape: Rectangle                                                                                                                                                          |
| Length (mm): 100                                                                                                                                                          |
| Length (in): 3 <sup>15</sup> / <sub>16</sub>                                                                                                                              |
| Width (mm): 100                                                                                                                                                           |
| Width (in): 3 <sup>15</sup> / <sub>16</sub>                                                                                                                               |
| Height (mm): 150                                                                                                                                                          |
| Height (in): $5\frac{7}{8}$                                                                                                                                               |
| Light Distribution: Direct                                                                                                                                                |
| Diffuser: Transparent Flat Tempered Glass                                                                                                                                 |
| Fixture Finish: GRY / ANT                                                                                                                                                 |
| Fixture Material: Aluminum Die Cast                                                                                                                                       |
| Upon Request: Finishes - Black, White, Bronze, Corten                                                                                                                     |
| ELECTRICAL                                                                                                                                                                |
| Lamp Type: LED                                                                                                                                                            |
| Input Wattage (W): 7.3                                                                                                                                                    |
| Total Output Wattage (W): 6                                                                                                                                               |
| Dimming: Non-Dimmable                                                                                                                                                     |
| Driver Included: Yes                                                                                                                                                      |
| Driver Location: Integrated                                                                                                                                               |
| Driver Type: Constant Current - 120Vac                                                                                                                                    |
| Driver Class: Class 2                                                                                                                                                     |
| Input Voltage (V): 120 - 277                                                                                                                                              |
| Constant Current (MA): 500                                                                                                                                                |
| Upon Request: (Not included - see components [IP65 or higher<br>enclosure to be supplied by others]): Remote: 0-10Vdc dimming / Phase<br>dimming / Non-dimming 120/277Vac |

PROJECT

| SPECIFIER |  |
|-----------|--|
|           |  |

150mm 5 7/8"

F

Zaneen Group Inc. © 2024, T 1800-388-3382, F 416-247-9319, www.zaneen.com

Available for International specifications by adding 'INT' at the end of the existing Model #. For assistance on 'custom' specifications, contact zteam@zaneen.com.