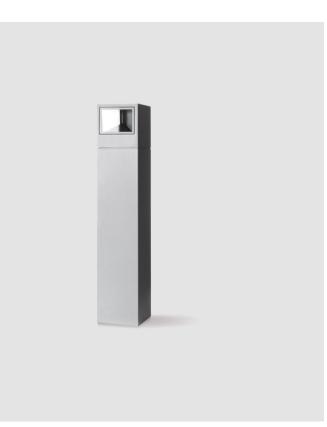

|
| CRI: >80 CRI                               |
| Lamp Life (hrs): 60000                     |
| OPTICAL                                    |
| Optic°: 4 Openings                         |

#### RATINGS AND CERTIFICATIONS

| Certified By: Certified for North American Standards |
|------------------------------------------------------|
| IP rating: IP65                                      |
| IK Rating: IK07                                      |
| Bug Rating: B0 U0 G0                                 |
| Upon Request: Higher Maximum Ambient Temperature     |

PROJECT

| TYPE<br>SPECIFIER<br>QUANTITY |  |
|-------------------------------|--|
| QUANTITY                      |  |
|                               |  |
|                               |  |
| DATE                          |  |





Zaneen Group Inc. © 2024, T 1800-388-3382, F 416-247-9319, www.zaneen.com

Available for International specifications by adding 'INT' at the end of the existing Model #. For assistance on 'custom' specifications, contact zteam@zaneen.com.

In a constant effort to supply the best product, we reserve the right to change specifications or materials without notice. The most recent specification sheets are found at zaneen.com



E9B010-

| PROJECT   |  |  |  |
|-----------|--|--|--|
| TYPE      |  |  |  |
| SPECIFIER |  |  |  |
| QUANTITY  |  |  |  |
| DATE      |  |  |  |
|           |  |  |  |



Zaneen Group Inc. © 2024, T 1800-388-3382, F 416-247-9319, www.zaneen.com

Available for International specifications by adding 'INT' at the end of the existing Model #. For assistance on 'custom